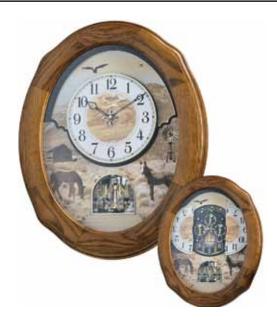

### **Glory Movement**

The Glory Series consist of a dial that splits into 4 Pieces. 3 of the 4 pieces take move and split into different directions while revealing a wheel that resembles a Ferris wheel with cars of glimmering crystals

### 4MH895WU06 Glory Espresso

WOOD

This model has a tranquil, cathedral-like theme with an espresso stained wooden frame to give it its modern tone. The Glory Espresso splits into three sections on the hour to one of the 30 melodies. While opening, the dial reveals 15 glimmering Crystals. The rotating wheel at the bottom holds 4 crystals, making this clock absolutely glorious. Clock is battery quartz operated.