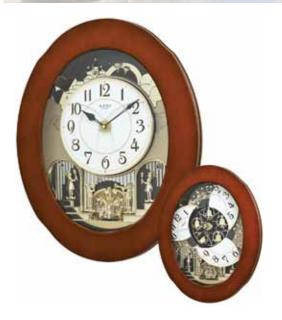

#### Nostalgia Movement

Our Nostalgia Series is one our most popular and best-selling motions. The dial splits into 3 pieces revealing decorative music notes and also a wheel in the back resembling a Ferris wheel with bells or stars as its cars. Each dial intricately split and fit into each other when it opens and closes.

#### 4MH838WD06 **Grand Nostalgia Entertainer**

Plays one of 30 melodies every hour on the

A Rhythm masterpiece. This Nostalgia series model is a state-of-the art creation comprised of 30 melodies. On the hour, the dial opens and splits into three sections revealing five golden bells. The beautiful piano-finish wooden frame along with the crystals and gold and silver accents, make this clock a truly elegant addition to any home. Clock is battery quartz operated.