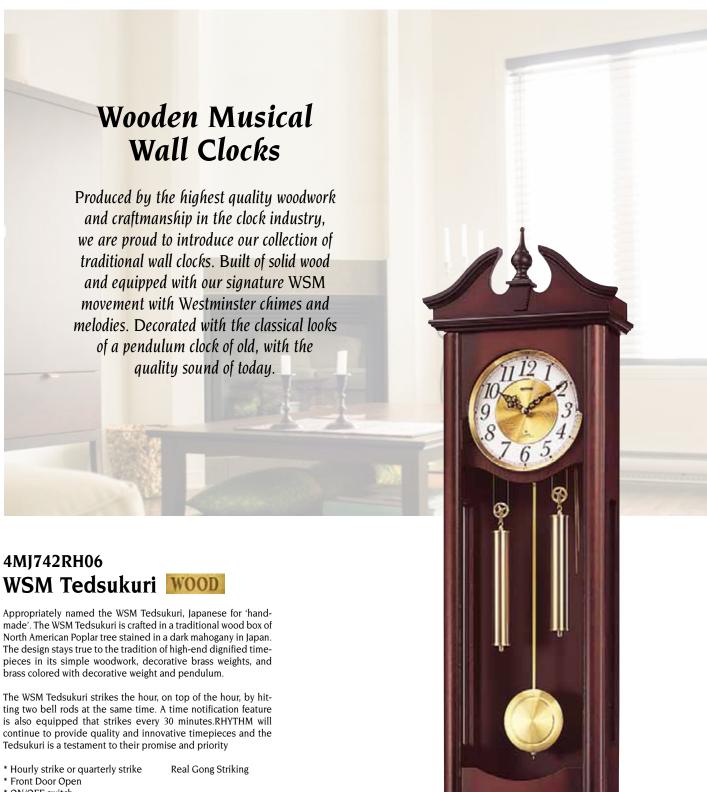

ght shut-off
- \* Demonstration button
- \* Volume control
- \* ON/OFF switch
- \* Requires 2 AA size batteries

Size: 9.7"H x 19.1"W Weight: 8.0 lbs. Case Pack: 1 pce. UPC # 009136229187



Plays one of 28 melodies every hour on the hour from 3 different melody selections.

In The Carden Ave Maria How Great Thou Art Jesus Loves Me What A Friend We Have In Jesus - or -Traumerei Aura Lee Sonata fur Klavier K. 545-1

Amazing Grace

Nocturne op. 9-2 Beautiful Dreamer Danza Dell'ore Home, Sweet Home Four Seasons - Spring Air Lorelei Thais' Meditation Ballets des Champs-Elysees Greensleeves Voice Of Spring

Liebestraum No. 3 My Bonnie Lies Over The Ocean - or -The First Noel

Jingle Bells Silent Night Deck The Halls Joy To The World We Wish You A Merry Christmas

## Wooden Musical Wall Clocks



\* ON/OFF switch

\* Requires 1 D size battery

Size : 39.3"H x 11.7"W Weight : 15.0 lbs. Case Pack : 1 pcs. UPC # 009136742068



### Wooden Musical Wall Clocks

WOOD



#### **CMJ590NR06** WSM Randolph

Finished in a rich espresso stain, the WSM Randolph is truly a tailored piece of artwork. The clock is care-fully crafted in elegant woodwork and intricate details. Our signature WSM movement compliments the careful detail on this clock. The movement allows you to play 16 well-known melodies, an hourly Westminster chime, a 4x4 quarterly chime, or 3 Christmas melodies. Clock is

- \* Hourly strike or quarterly strike
- \* Auto night shut-off
- Demonstration button

battery quartz operated.

- \* Volume control
- \* ON/OFF switch
- \* Requires 2 C and 1 AA size batteries

Size: 30.1"H x 1