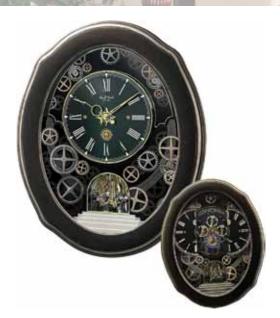

#### 4MH886WD02 Gadget

We give you the Gadget. It reads the temperature, moisture, has motion, and it tells time. On the hour, the gears take move, meanwhile the dial takes a full revolution around while playing one of 30 melodies. Designed beautifully with a continuous rotating gear at the bottom and 6 Crystals. Clock is battery quartz operated.

- \* Auto night shut-off
- \* Demonstration button
- \* Volume control
- \* ON/OFF switch
- \* Requires 2 D size batteries

Size: 16.1"H x 15.4"W Weight: 5.3 lbs. Case Pack : 4 pcs. UPC # 009136886021

Plays one of 30 melodies every hour on the hour from 3 different melody selections