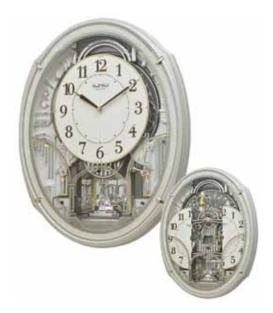

#### **Encore Movement**

Our Encore Series dials are made up of 12 individual oval pieces with a number on each of dial pieces. The dial splits in six pairs and the pairs rotate close to a complete revolution. Behind every number there's a figure and a crustal that are revealed.

#### 4MH407WU06 Grand Encore II

The eye-catching features fascinate with the architectural structure of the Grand Encore II. At the top of the hour, the numbers rotate in six couples to reveal swans and dancers. The rocking pendulum on this model keeps this clock in motion. It rotates through one of 30 melodies that will have you wanting an "encore". Clock is battery quartz operated.