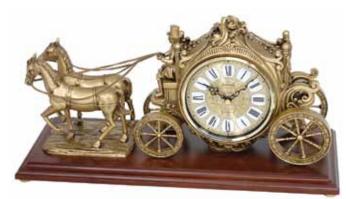

### 4MJ895WD23 **Trumpet Boys**

"Hear ye, hear ye, announcing the arrival of grand entertainment". With the Ferris wheel and an elegant swinging pendulum, the Trumpet Boys bring this clock to the center of attention. The beautiful faux burl wood frame look casing gives this clock its prestigious style. A multiple colored LED light show plays along with one of the 16 songs in this clock. Clock is battery quartz operated.

- \* Auto night shut-off
- \* Demonstration button
- \* Volume control
- \* ON/OFF switch
- \* Requires 4 D size batteries

Size: 24.7"H x 16.1"W Weight: 5.1 lbs. Case Pack: 3 pcs. UPC # 009136895238

Sonata fur Klavier K. 545-1 Morning Mood - Peer Gynt Aufforderung zum Tanz Four Seasons - Spring Le Cygne (The Swan) Voice Of Spring - or -Amazing Grace The Entertainer Traumerei Danza Dell'ore Nocturne op. 9-2 Tale From The Vienna Woods - or -

Merry Christmas