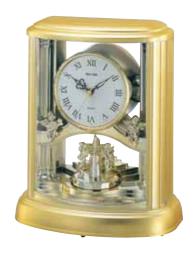

#### **Encore Movement**

Our Encore Series dials are made up of 12 individual oval pieces with a number on each of dial pieces. The dial splits in six pairs and the pairs rotate close to a complete revolution. Behind every number there's a figure and a crustal that are revealed.

#### **Grand Encore Espresso NEW WOOD**

Our new Grand Encore Espresso is wrapped in a beautiful piano finished espresso wood. At the top of the hour, the numbers rotate in six couples to reveal swans and dancers. The rocking pendulum on this model keeps this clock in motion. It rotates through one of 30 melodies that will have you wanting an "encore". Clock is battery quartz operated.

- \* Auto night shut-off
- \* Demonstration button
- \* Volume control
- \* ON/OFF switch
- \* Requires 4 D size batteries

Size: 22.0"H x 16.0"W Weight: 11.0 lbs. Case Pack: 2 UPC # 00913690169

Plays one of 30 melodies every hour on the hour from 3 different melody selections