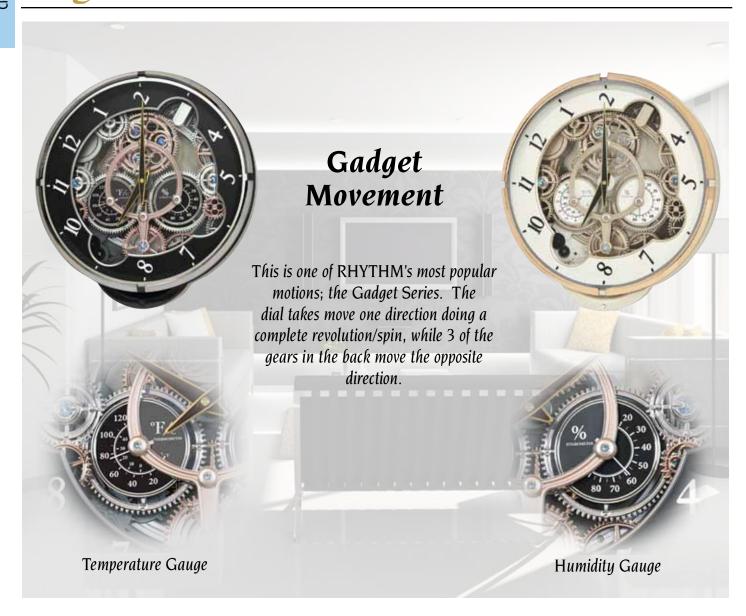

#### 4MH886WD02 Gadget

We give you the Gadget. It reads the temperature, moisture, has motion, and it tells time. On the hour, the gears take move, meanwhile the dial takes a full revolution around while playing one of 30 melodies. Designed beautifully with a continuous rotating gear at the bottom and 6 Crystals. Clock is battery quartz operated.

#### 4MH900WU03 **Chronograph (White/Gold)**

We give you the Chronograph with timeless White/ Gold combination. It reminds you of some of the great watches and clocks of the past. On the hour, the gears take a move, meanwhile, the dial takes a full revolution around while playing one of 30 melodies. It reads the temperature, moisture has motion, and it tells time. Designed beautifully with a continuous rotating gear at the bottom and 6 Crystals. The clock is battery quartz operated.