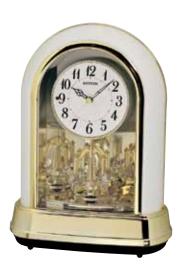

### **Glory Movement**

The Glory Series consist of a dial that splits into 4 Pieces. 3 of the 4 pieces take move and split into different directions while revealing a wheel that resembles a Ferris wheel with cars of glimmering crystals

### 4MH895WU06 Glory Espresso

WOOD

This model has a tranquil, cathedral-like theme with an espresso stained wooden frame to give it its modern tone. The Glory Espresso splits into three sections on the hour to one of the 30 melodies. While opening, the dial reveals 15 glimmering Crystals. The rotating wheel at the bottom holds 4 crystals, making this clock absolutely glorious. Clock is battery quartz operated.

- \* Auto night shut-off
- \* Demonstration button
- \* Volume control
- \* ON/OFF switch
- \* Requires 2 D size batteries

Size: 19.7"H x 15.8"W Weight: 9.9 lbs. Case Pack: 3 pcs. UPC # 009136895061

Plays one of 30 melodies every hour on the hour from 3 different melody selections.