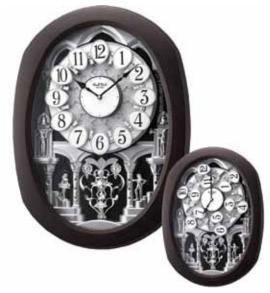

WOOD

This model is in a class of it's own. The eye-catching features fascinate with the architectural structure of this theme. At the top of the hour, the numbers rotate in six couples to reveal a swan and dance theme. The swinging pendulum with crystals on this model keeps this clock in motion. It rotates through one of 30 melodies that will have you wanting an "encore". Clock is battery quartz operated.

#### 4MH407WU06 Grand Encore II

The eye-catching features fascinate with the architectural structure of the Grand Encore II. At the top of the hour, the numbers rotate in six couples to reveal swans and dancers. The rocking pendulum on this model keeps this clock in motion. It rotates through one of 30 melodies that will have you wanting an "encore". Clock is battery quartz operated.