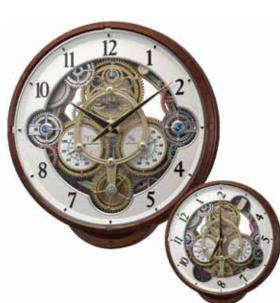

### 4MH869WU06 Anthology Espresso

WOOD

The Anthology Espresso is a remarkably true combination of visuals and harmonic quality. The silver-finished dial is encrusted with 6 crystals, 15 behind the dial, and 16 on the rotating pendulum. On the hour, the dial opens into 6 sections revealing silver-fished instruments and music notes that rotate to one of 30 melodies. This timepiece is encased in a beautifully crafted espresso-finished frame. Clock is battery quartz operated.

- \* Auto night shut-off
- \* Demonstration button
- \* Volume control
- \* ON/OFF switch
- \* Requires 4 D size batteries

Size : 20.9"H x 16.3"W Weight : 9.0 lbs. Case Pack : 3 pcs. UPC # 009136869062