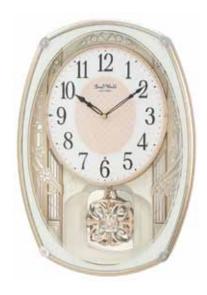

#### 4MJ439WU06 Crystal Delight

- \* Auto night shut-off
- \* Demonstration button
- \* Volume control
- \* ON/OFF switch
- \*Requires 2 D size batteries

Size: 17.1"H x 13.8"W Weight: 4.4 lbs. Case Pack: 3 pcs. UPC # 009136439067

**Caprice** 

Plays one of 30 melodies every hour on the hour from 3 different melody selections.

Shall We Gather At The River Nearer My God To Thee Rock Of Ages It is Well With My Soul The Old Rugged Cross Blessed Assurance Amazing Grace In The Garden Ave Maria How Great Thou Art Jesus Loves Me What A Friend We Have In Jesus or or -March from Casse - Noisette Symphonie No. 7 Guillaume Tell Ouverture

Guillaume Tell Ouverture Hungarian Dance No.5 Figaros Hochzeit Ouverture Farandole Halleluján from Messiah Eine Kleine Nachtmusik Menute Danza Dell'ore Four Seasons - Spring Liebestraum No. 3

The Caprice's simple and elegant design will catch the attention of the traditional eye. Encased in a beautiful wood-like frame, the clock plays one of 30 melodies on the hour. The center piece of this model is the artistic looking pendulum. This is definitely a great addition to any home. Clock is battery quartz operated.