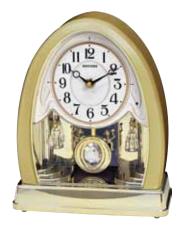

WOOD

This model is in a class of it's own. The eye-catching features fascinate with the architectural structure of this theme. At the top of the hour, the numbers rotate in six couples to reveal a swan and dance theme. The swinging pendulum with crystals on this model keeps this clock in motion. It rotates through one of 30 melodies that will have you wanting an "encore". Clock is battery quartz operated.

- \* Auto night shut-off
- \* Demonstration button
- \* Volume control
- \* ON/OFF switch
- \* Requires 4 D size batteries

Size: 22.0"H x 16.0"W Weight: 11.0 lbs. Case Pack: 2 pcs. UPC # 009136896068

Plays one of 30 melodies every hour on the hour from 3 different melody selections.

America The Beautiful My Country, 'Tis of Thee Battle Hymn Of The Republic Lorelei Beautiful Dreamer

Jingle Bells Silent Niaht Deck The Halls Iou To The World You're A Grand Old Flag We Wish You A When The Saints Go Marching In Merry Christmas Home Sweet Home

The First Noel

My Bonnie Lies Over The Ocean She Wore A Yellow Ribbon Greensleeves - or -

Amazing Grace Canon In The Garden Danza Dell'ore Ave Maria Nocturne ov. 9-2 How Great Thou Art Tale From The Vienna Woods Iesus Loves Me lesus, Joy Of Man's Desiring What A Friend We Have In Iesus Liebestraum No. 3