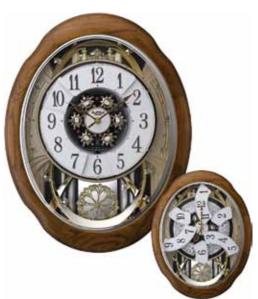

#### **Encore Movement**

Our Encore Series dials are made up of 12 individual oval pieces with a number on each of dial pieces. The dial splits in six pairs and the pairs rotate close to a complete revolution. Behind every number there's a figure and a crustal that are revealed.

WOOD

This model is in a class of it's own. The eye-catching features fascinate with the architectural structure of this theme. At the top of the hour, the numbers rotate in six couples to reveal a swan and dance theme. The swinging pendulum with crystals on this model keeps this clock in motion. It rotates through one of 30 melodies that will have you wanting an "encore". Clock is battery quartz operated.

- \* Auto night shut-off
- \* Demonstration button
- \* Volume control
- \* ON/OFF switch
- \* Requires 4 D size batteries

Size: 22.0"H x 16.0"W Weight: 11.0 lbs. Case Pack: 2 pcs. UPC # 009136896068

Plays one of 30 melodies every hour on the hour from 3 different melody selections.