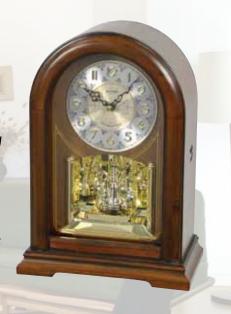

#### **Encore Movement**

Our Encore Series dials are made up of 12 individual oval pieces with a number on each of dial pieces. The dial splits in six pairs and the pairs rotate close to a complete revolution. Behind every number there's a figure and a crustal that are revealed.

#### **Grand Encore Espresso NEW WOOD**

Our new Grand Encore Espresso is wrapped in a beautiful piano finished espresso wood. At the top of the hour, the numbers rotate in six couples to reveal swans and dancers. The rocking pendulum on this model keeps this clock in motion. It rotates through one of 30 melodies that will have you wanting an "encore". Clock is battery quartz operated.

- \* Auto night shut-off
- \* Demonstration button
- \* Volume control
- \* ON/OFF switch
- \* Requires 4 D size batteries

Size: 22.0"H x 16.0"W Weight: 11.0 lbs. Case Pack: 2 UPC # 00913690169

Plays one of 30 melodies every hour on the hour from 3 different melody selections