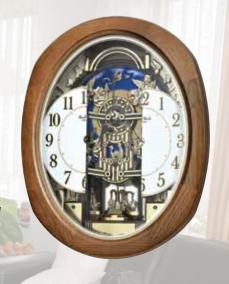

### **Glory Movement**

The Glory Series consist of a dial that splits into 4 Pieces. 3 of the 4 pieces take move and split into different directions while revealing a wheel that resembles a Ferris wheel with cars of glimmering crystals

### 4MH895WU06 Glory Espresso

WOOD

This model has a tranquil, cathedral-like theme with an espresso stained wooden frame to give it its modern tone. The Glory Espresso splits into three sections on the hour to one of the 30 melodies. While opening, the dial reveals 15 glimmering Crystals. The rotating wheel at the bottom holds 4 crystals, making this clock absolutely glorious. Clock is battery quartz operated.