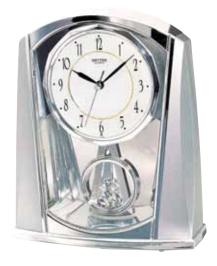

### 4MH869WU06 Anthology Espresso

WOOD

The Anthology Espresso is a remarkably true combination of visuals and harmonic quality. The silver-finished dial is encrusted with 6 crystals, 15 behind the dial, and 16 on the rotating pendulum. On the hour, the dial opens into 6 sections revealing silver-fished instruments and music notes that rotate to one of 30 melodies. This timepiece is encased in a beautifully crafted espresso-finished frame. Clock is battery quartz operated.

### 4MH420WU06 Joyful Anthology

The Joyful Anthology is a remarkably true combination of visual and harmonic quality. The dial is crusted with 6 Crystals, 15 behind the dial, and 16 on the rotating pendulum. On the hour, the dial opens into 6 sections revealing plates baring instruments and music notes that rotate to one of 30 melodies. This timepiece is encased in an early American stained walnut. Clock is battery quartz operated.