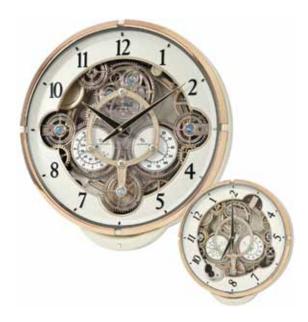

#### 4MH897WU06 Joyful Glory

This model has a tranquil and cathedral-like theme. The Joyful Glory splits into three sections on the hour as one of the 30 melodies play in synchrony. While opening, the dial reveals 15 glimmering crystals. The rotating wheel at the bottom adds an elegant animated look. Clock is battery quartz operated.