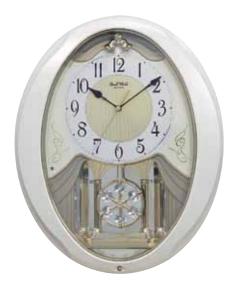

#### **Encore Movement**

Our Encore Series dials are made up of 12 individual oval pieces with a number on each of dial pieces. The dial splits in six pairs and the pairs rotate close to a complete revolution. Behind every number there's a figure and a crustal that are revealed.

#### **Grand Encore Espresso NEW WOOD**

Our new Grand Encore Espresso is wrapped in a beautiful piano finished espresso wood. At the top of the hour, the numbers rotate in six couples to reveal swans and dancers. The rocking pendulum on this model keeps this clock in motion. It rotates through one of 30 melodies that will have you wanting an "encore". Clock is battery quartz operated.