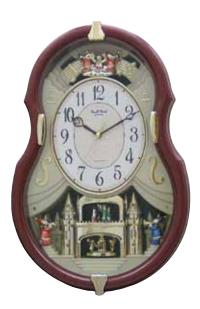

### **Glory Movement**

The Glory Series consist of a dial that splits into 4 Pieces. 3 of the 4 pieces take move and split into different directions while revealing a wheel that resembles a Ferris wheel with cars of glimmering crystals

### 4MH895WU06 Glory Espresso

WOOD

This model has a tranquil, cathedral-like theme with an espresso stained wooden frame to give it its modern tone. The Glory Espresso splits into three sections on the hour to one of the 30 melodies. While opening, the dial reveals 15 glimmering Crystals. The rotating wheel at the bottom holds 4 crystals, making this clock absolutely glorious. Clock is battery quartz operated.

- \* Auto night shut-off
- \* Demonstration button
- \* Volume control
- \* ON/OFF switch
- \* Requires 2 D size batteries

Size: 19.7"H x 15.8"W Weight: 9.9 lbs. Case Pack: 3 pcs. UPC # 009136895061

Plays one of 30 melodies every hour on the hour from 3 different melody selections.