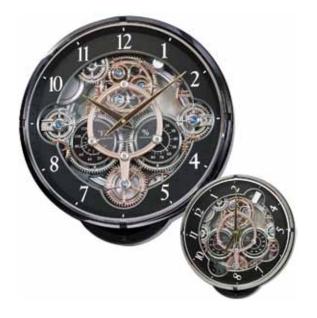

### **Glory Movement**

The Glory Series consist of a dial that splits into 4 Pieces. 3 of the 4 pieces take move and split into different directions while revealing a wheel that resembles a Ferris wheel with cars of glimmering crystals

### 4MH895WU06 Glory Espresso

WOOD

This model has a tranquil, cathedral-like theme with an espresso stained wooden frame to give it its modern tone. The Glory Espresso splits into three sections on the hour to one of the 30 melodies. While opening, the dial reveals 15 glimmering Crystals. The rotating wheel at the bottom holds 4 crystals, making this clock absolutely glorious. Clock is battery quartz operated.