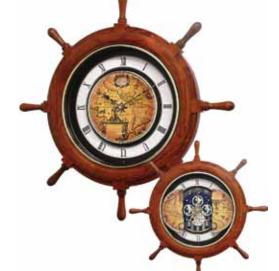

#### 4MH817WD06 **Voyager Classic**

This nautical timepiece sails you through an elegant journey. The 17th Century sailor map gives this model a classical elegant look. On the hour, the map splits in half to reveal four smaller dials that have dolphins and a compass 'bezeled' in multicolored crystals. The clock rotates through 30 beautiful melodies. The rich wooden ship wheel frame puts the final touch on this timepiece.