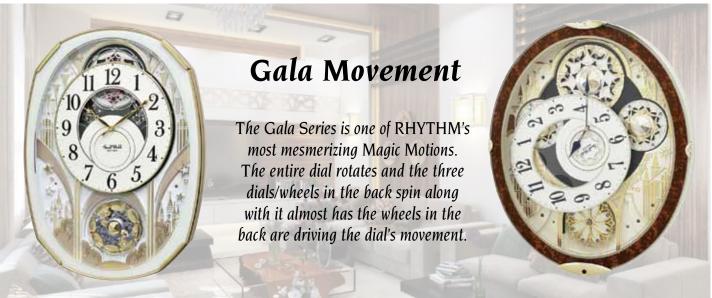

ntrol
- \* ON/OFF switch
- \* Requires 2 D size batteries

Size: 20.6"H x 16.3"W Weight: 10.9 lbs. Case Pack: 3 pcs. UPC # 009136417065



Menuet Danza Dell'ore Four Seasons - Spring Liebestraum No. 3

Plays one of 30 melodies every hour on the hour from 3 different melody selections.

Shall We Gather At The River Nearer My God To Thee Rock Of Ages It Is Well With My Soul The First Noel Jingle Bells Silent Night The Old Rugged Cross Deck The Halls Blessed Assurance Amazing Grace Joy To The World We Wish You A In The Garden Merry Christmas Ave Maria How Great Thou Art Jesus Loves Me What A Friend We Have In Jesus - or -March from Casse-Noisette Symphonie No. 7 Guillaume Tell Ouverture Hungarian Dance No. 5 Figaros Hochzeit Ouverture Farandole Hallelujah from Messiah Eine Kleine Nachtmusik





#### 4MH447WU23 Gala III

Come one, come all to this Gala III ...a spectacle at the push of a button or on the top of the hour. Either way, you will see this clock put on a show when the dial rotates down and unveils 3 more Magic Motion driven elements that rotate to one of 30 melodies. The clock is framed with a burl wood look for a classy look. A rotating pendulum wheel at the bottom rotates continuously to add more color to the already fun filled Gala III.

- \* Auto night shut-off
- \* Demonstration button
- \* Volume control
- \* ON/OFF switch
- \* Requires 2 D size batteries

Size: 17.9"H x 14.8"W Weight: 5.5 lbs. Case Pack: 3 pcs. UPC # 009136447239



Plays one of 30 melodies every hour on the hour from 3 different melody selections.

Beautiful Dreamer When The Saints Go Marchi