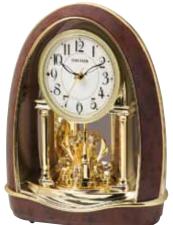

### 4MH420WU06 Joyful Anthology

The Joyful Anthology is a remarkably true combination of visual and harmonic quality. The dial is crusted with 6 Crystals, 15 behind the dial, and 16 on the rotating pendulum. On the hour, the dial opens into 6 sections revealing plates baring instruments and music notes that rotate to one of 30 melodies. This timepiece is encased in an early American stained walnut. Clock is battery quartz operated.