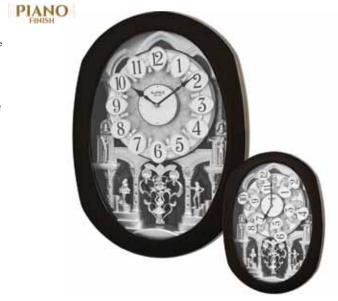

#### **Grand Encore Espresso NEW WOOD**

Our new Grand Encore Espresso is wrapped in a beautiful piano finished espresso wood. At the top of the hour, the numbers rotate in six couples to reveal swans and dancers. The rocking pendulum on this model keeps this clock in motion. It rotates through one of 30 melodies that will have you wanting an "encore". Clock is battery quartz operated.