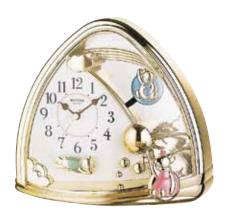

#### **Encore Movement**

Our Encore Series dials are made up of 12 individual oval pieces with a number on each of dial pieces. The dial splits in six pairs and the pairs rotate close to a complete revolution. Behind every number there's a figure and a crustal that are revealed.

#### **Grand Encore Espresso NEW WOOD**

Our new Grand Encore Espresso is wrapped in a beautiful piano finished espresso wood. At the top of the hour, the numbers rotate in six couples to reveal swans and dancers. The rocking pendulum on this model keeps this clock in motion. It rotates through one of 30 melodies that will have you wanting an "encore". Clock is battery quartz operated.