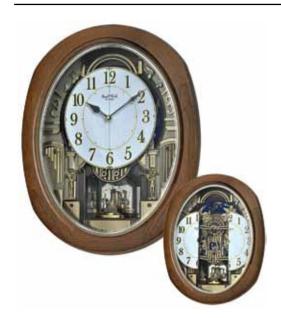

#### **Encore Movement**

Our Encore Series dials are made up of 12 individual oval pieces with a number on each of dial pieces. The dial splits in six pairs and the pairs rotate close to a complete revolution. Behind every number there's a figure and a crustal that are revealed.

#### **Grand Encore Espresso NEW WOOD**

Our new Grand Encore Espresso is wrapped in a beautiful piano finished espresso wood. At the top of the hour, the numbers rotate in six couples to reveal swans and dancers. The rocking pendulum on this model keeps this clock in motion. It rotates through one of 30 melodies that will have you wanting an "encore". Clock is battery quartz operated.