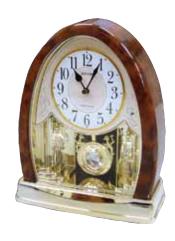

#### **Grand Encore Espresso NEW WOOD**

Our new Grand Encore Espresso is wrapped in a beautiful piano finished espresso wood. At the top of the hour, the numbers rotate in six couples to reveal swans and dancers. The rocking pendulum on this model keeps this clock in motion. It rotates through one of 30 melodies that will have you wanting an "encore". Clock is battery quartz operated.

- \* Auto night shut-off
- \* Demonstration button
- \* Volume control
- \* ON/OFF switch
- \* Requires 4 D size batteries

Size: 22.0"H x 16.0"W Weight: 11.0 lbs. Case Pack: 2 UPC # 00913690169

Plays one of 30 melodies every hour on the hour from 3 different melody selections

Jingle Bells Silent Night

America The Beautiful My Country, 'Tis of Thee Aura Lee Battle Hymn Of The Republic

Deck The Halls Lorelei Joy To The World Beautiful Dreamer We Wish You A You're A Grand Old Flag When The Saints Go Marching In Merry Christmas Home, Sweet Home

My Bonnie Lies Over The Ocean She Wore A Yellow Ribbon Greensleeves

- or -Amazing Grace In The Garden Danza Dell'ore Ave Maria Nocturne op. 9-2 How Great Thou Art Tale From The Vienna Woods Jesus, Joy Of Man's Desiring What A Friend We Have In Jesus Liebestraum No. 3