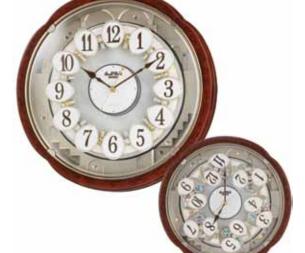

#### 4MH886WD02 Gadget

We give you the Gadget. It reads the temperature, moisture, has motion, and it tells time. On the hour, the gears take move, meanwhile the dial takes a full revolution around while playing one of 30 melodies. Designed beautifully with a continuous rotating gear at the bottom and 6 Crystals. Clock is battery quartz operated.

#### 4MH900WU03 **Chronograph (White/Gold)**

We give you the Chronograph with timeless White/ Gold combination. It reminds you of some of the great watches and clocks of the past. On the hour, the gears take a move, meanwhile, the dial takes a full revolution around while playing one of 30 melodies. It reads the temperature, moisture has motion, and it tells time. Designed beautifully with a continuous rotating gear at the bottom and 6 Crystals. The clock is battery quartz operated.