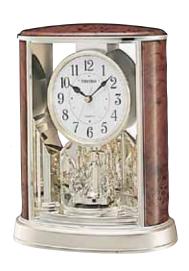

### 4MH869WU06 Anthology Espresso

WOOD

The Anthology Espresso is a remarkably true combination of visuals and harmonic quality. The silver-finished dial is encrusted with 6 crystals, 15 behind the dial, and 16 on the rotating pendulum. On the hour, the dial opens into 6 sections revealing silver-fished instruments and music notes that rotate to one of 30 melodies. This timepiece is encased in a beautifully crafted espresso-finished frame. Clock is battery quartz operated.

- \* Auto night shut-off
- \* Demonstration button
- \* Volume control
- \* ON/OFF switch
- \* Requires 4 D size batteries

Size : 20.9"H x 16.3"W Weight : 9.0 lbs. Case Pack : 3 pcs. UPC # 009136869062