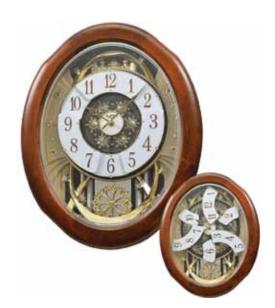

### **Glory Movement**

The Glory Series consist of a dial that splits into 4 Pieces. 3 of the 4 pieces take move and split into different directions while revealing a wheel that resembles a Ferris wheel with cars of glimmering crystals

### 4MH895WU06 Glory Espresso

WOOD

This model has a tranquil, cathedral-like theme with an espresso stained wooden frame to give it its modern tone. The Glory Espresso splits into three sections on the hour to one of the 30 melodies. While opening, the dial reveals 15 glimmering Crystals. The rotating wheel at the bottom holds 4 crystals, making this clock absolutely glorious. Clock is battery quartz operated.

- \* Auto night shut-off
- \* Demonstration button
- \* Volume control
- \* ON/OFF switch
- \* Requires 2 D size batteries

Size: 19.7"H x 15.8"W Weight: 9.9 lbs. Case Pack: 3 pcs. UPC # 009136895061

Plays one of 30 melodies every hour on the hour from 3 different melody selections.