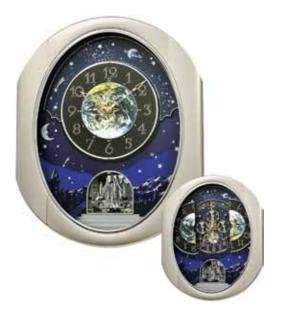

#### 4MH408WU19 Peaceful Cosmos II

We give you the Peaceful Cosmos II. The clocks face, featuring the planet Earth, splits in two to reveal even more splendor beneath. Our CTS Sound System plays one of 30 melodies on the hour to accompany the magic motion movement. The silver frame is complimented beautifully by the Crystal pendulum. Clock is battery quartz operated.

- \* Auto night shut-off
- \* Demonstration button
- \* Volume control
- \* ON/OFF switch
- \* Requires 2 D size batteries

Size: 18.5"H x 15.2"W Weight: 7.3 lbs. Case Pack: 3 pcs. UPC # 009136408193

Plays one of 30 melodies every hour on the hour from 3 different melody selections