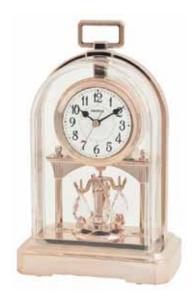

### **Glory Movement**

The Glory Series consist of a dial that splits into 4 Pieces. 3 of the 4 pieces take move and split into different directions while revealing a wheel that resembles a Ferris wheel with cars of glimmering crystals

### 4MH895WU06 Glory Espresso

WOOD

This model has a tranquil, cathedral-like theme with an espresso stained wooden frame to give it its modern tone. The Glory Espresso splits into three sections on the hour to one of the 30 melodies. While opening, the dial reveals 15 glimmering Crystals. The rotating wheel at the bottom holds 4 crystals, making this clock absolutely glorious. Clock is battery quartz operated.