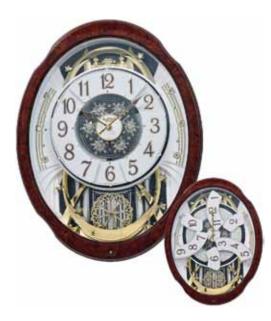

#### **Encore Movement**

Our Encore Series dials are made up of 12 individual oval pieces with a number on each of dial pieces. The dial splits in six pairs and the pairs rotate close to a complete revolution. Behind every number there's a figure and a crustal that are revealed.

#### **Grand Encore Espresso NEW WOOD**

Our new Grand Encore Espresso is wrapped in a beautiful piano finished espresso wood. At the top of the hour, the numbers rotate in six couples to reveal swans and dancers. The rocking pendulum on this model keeps this clock in motion. It rotates through one of 30 melodies that will have you wanting an "encore". Clock is battery quartz operated.

- \* Auto night shut-off
- \* Demonstration button
- \* Volume control
- \* ON/OFF switch
- \* Requires 4 D size batteries

Size: 22.0"H x 16.0"W Weight: 11.0 lbs. Case Pack: 2 UPC # 00913690169

Plays one of 30 melodies every hour on the hour from 3 different melody selections