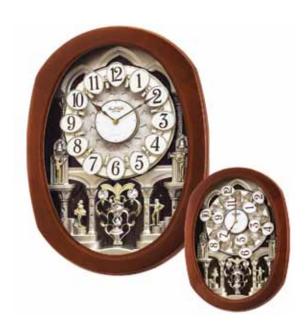

### **Glory Movement**

The Glory Series consist of a dial that splits into 4 Pieces. 3 of the 4 pieces take move and split into different directions while revealing a wheel that resembles a Ferris wheel with cars of glimmering crystals

### 4MH895WU06 Glory Espresso

WOOD

This model has a tranquil, cathedral-like theme with an espresso stained wooden frame to give it its modern tone. The Glory Espresso splits into three sections on the hour to one of the 30 melodies. While opening, the dial reveals 15 glimmering Crystals. The rotating wheel at the bottom holds 4 crystals, making this clock absolutely glorious. Clock is battery quartz operated.