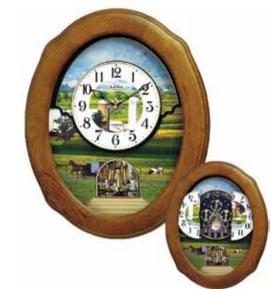

#### **Encore Movement**

Our Encore Series dials are made up of 12 individual oval pieces with a number on each of dial pieces. The dial splits in six pairs and the pairs rotate close to a complete revolution. Behind every number there's a figure and a crustal that are revealed.

#### **Grand Encore Espresso NEW WOOD**

Our new Grand Encore Espresso is wrapped in a beautiful piano finished espresso wood. At the top of the hour, the numbers rotate in six couples to reveal swans and dancers. The rocking pendulum on this model keeps this clock in motion. It rotates through one of 30 melodies that will have you wanting an "encore". Clock is battery quartz operated.