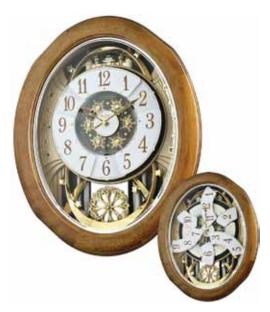

#### **Encore Movement**

Our Encore Series dials are made up of 12 individual oval pieces with a number on each of dial pieces. The dial splits in six pairs and the pairs rotate close to a complete revolution. Behind every number there's a figure and a crustal that are revealed.

#### **Grand Encore Espresso NEW WOOD**

Our new Grand Encore Espresso is wrapped in a beautiful piano finished espresso wood. At the top of the hour, the numbers rotate in six couples to reveal swans and dancers. The rocking pendulum on this model keeps this clock in motion. It rotates through one of 30 melodies that will have you wanting an "encore". Clock is battery quartz operated.

- \* Auto night shut-off
- \* Demonstration button
- \* Volume control
- \* ON/OFF switch
- \* Requires 4 D size batteries

Size: 22.0"H x 16.0"W Weight: 11.0 lbs. Case Pack: 2 UPC # 00913690169

Plays one of 30 melodies every hour on the hour from 3 different melody selections