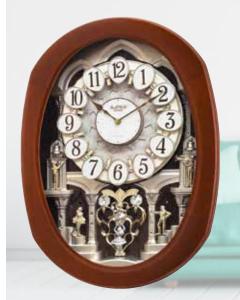

### **Glory Movement**

The Glory Series consist of a dial that splits into 4 Pieces. 3 of the 4 pieces take move and split into different directions while revealing a wheel that resembles a Ferris wheel with cars of glimmering crystals

### 4MH895WU06 Glory Espresso

WOOD

This model has a tranquil, cathedral-like theme with an espresso stained wooden frame to give it its modern tone. The Glory Espresso splits into three sections on the hour to one of the 30 melodies. While opening, the dial reveals 15 glimmering Crystals. The rotating wheel at the bottom holds 4 crystals, making this clock absolutely glorious. Clock is battery quartz operated.