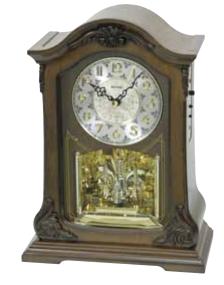

#### **Encore Movement**

Our Encore Series dials are made up of 12 individual oval pieces with a number on each of dial pieces. The dial splits in six pairs and the pairs rotate close to a complete revolution. Behind every number there's a figure and a crustal that are revealed.

#### **Grand Encore Espresso NEW WOOD**

Our new Grand Encore Espresso is wrapped in a beautiful piano finished espresso wood. At the top of the hour, the numbers rotate in six couples to reveal swans and dancers. The rocking pendulum on this model keeps this clock in motion. It rotates through one of 30 melodies that will have you wanting an "encore". Clock is battery quartz operated.

- \* Auto night shut-off
- \* Demonstration button
- \* Volume control
- \* ON/OFF switch
- \* Requires 4 D size batteries

Size: 22.0"H x 16.0"W Weight: 11.0 lbs. Case Pack: 2 UPC # 00913690169

Plays one of 30 melodies every hour on the hour from 3 different melody selections