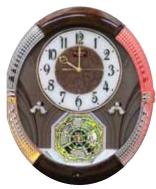

#### 4MH897WU06 Joyful Glory

This model has a tranquil and cathedral-like theme. The Joyful Glory splits into three sections on the hour as one of the 30 melodies play in synchrony. While opening, the dial reveals 15 glimmering crystals. The rotating wheel at the bottom adds an elegant animated look. Clock is battery quartz operated.

- \* Auto night shut-off
- \* Demonstration button
- \* Volume control
- \* ON/OFF switch
- \* Requires 2 D size batteries

Size: 19.7"H x 15.8"W Weight: 9.9 lbs. Case Pack: 3 pcs. UPC # 009136897065

Plays one of 30 melodies every hour on the hour from 3 different melody selections.