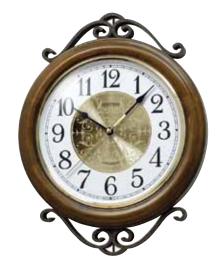

### **Glory Movement**

The Glory Series consist of a dial that splits into 4 Pieces. 3 of the 4 pieces take move and split into different directions while revealing a wheel that resembles a Ferris wheel with cars of glimmering crystals

### 4MH895WU06 Glory Espresso

WOOD

This model has a tranquil, cathedral-like theme with an espresso stained wooden frame to give it its modern tone. The Glory Espresso splits into three sections on the hour to one of the 30 melodies. While opening, the dial reveals 15 glimmering Crystals. The rotating wheel at the bottom holds 4 crystals, making this clock absolutely glorious. Clock is battery quartz operated.