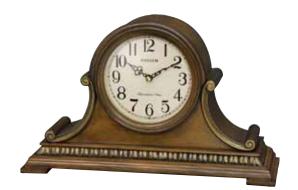

### 4MH417WU06 Joyful Essence

WOOD

We just made our best selling clock better. The Joyful Essence is a state-of-the art creation comprised of 30 melodies. On the hour, the dial opens and splits into three sections revealing five golden bells. The elegant wooden frame along with the crystals and gold and silver accents, make this clock a truly elegant addition to any home. Clock is battery quartz operated.

- \* Auto night shut-off
- \* Demonstration button
- \* Volume control
- \* ON/OFF switch
- \* Requires 2 D size batteries

Size: 20.6"H x 16.3"W Weight: 10.9 lbs. Case Pack: 3 pcs. UPC # 009136417065

Menuet Danza Dell'ore Four Seasons - Spring Liebestraum No. 3