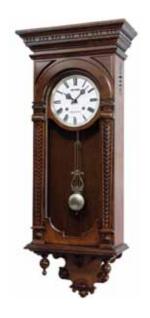

### 4MH869WU06 Anthology Espresso

WOOD

The Anthology Espresso is a remarkably true combination of visuals and harmonic quality. The silver-finished dial is encrusted with 6 crystals, 15 behind the dial, and 16 on the rotating pendulum. On the hour, the dial opens into 6 sections revealing silver-fished instruments and music notes that rotate to one of 30 melodies. This timepiece is encased in a beautifully crafted espresso-finished frame. Clock is battery quartz operated.

- \* Auto night shut-off
- \* Demonstration button
- \* Volume control
- \* ON/OFF switch
- \* Requires 4 D size batteries

Size : 20.9"H x 16.3"W Weight : 9.0 lbs. Case Pack : 3 pcs. UPC # 009136869062