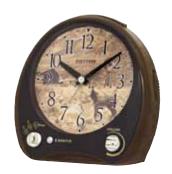

### 4MH895WU06 Glory Espresso

WOOD

This model has a tranquil, cathedral-like theme with an espresso stained wooden frame to give it its modern tone. The Glory Espresso splits into three sections on the hour to one of the 30 melodies. While opening, the dial reveals 15 glimmering Crystals. The rotating wheel at the bottom holds 4 crystals, making this clock absolutely glorious. Clock is battery quartz operated.

- \* Auto night shut-off
- \* Demonstration button
- \* Volume control
- \* ON/OFF switch
- \* Requires 2 D size batteries

Size: 19.7"H x 15.8"W Weight: 9.9 lbs. Case Pack: 3 pcs. UPC # 009136895061

Plays one of 30 melodies every hour on the hour from 3 different melody selections.

Traumerei
Aura Lee
Air
Beautiful Dreamer
Thais' Meditation
Lorelei
Ballets des Champs-Elysees
Home, Sweet Home, Sweet Home
Greensleeves
Morning Mood - Peer Gynt
My Bonnie Lies Over The Ocean

Nocturne op. 9-2 Sonata fur Klavier K. 545-1 Tale From The Vienna Woods Liebestraum No. 3 Danza Dell'ore Le Cygne (The Swan) Humoresque Four Seasons - Spring

- or -

Aufforderung zum Tanz Canon Four Seasons - Winter Voice Of Spring - or The First Noel
Jingle Bells
Silent Night
Deck The Halls
Joy To The World
We Wish You A
Merry Christmas