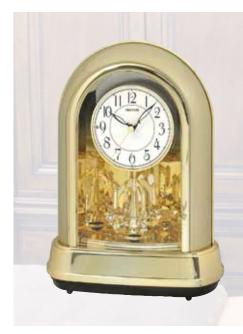

### **Glory Movement**

The Glory Series consist of a dial that splits into 4 Pieces. 3 of the 4 pieces take move and split into different directions while revealing a wheel that resembles a Ferris wheel with cars of glimmering crystals

### 4MH895WU06 Glory Espresso

WOOD

This model has a tranquil, cathedral-like theme with an espresso stained wooden frame to give it its modern tone. The Glory Espresso splits into three sections on the hour to one of the 30 melodies. While opening, the dial reveals 15 glimmering Crystals. The rotating wheel at the bottom holds 4 crystals, making this clock absolutely glorious. Clock is battery quartz operated.