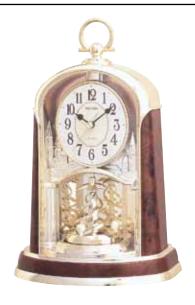

### **Glory Movement**

The Glory Series consist of a dial that splits into 4 Pieces. 3 of the 4 pieces take move and split into different directions while revealing a wheel that resembles a Ferris wheel with cars of glimmering crystals

### 4MH895WU06 Glory Espresso

WOOD

This model has a tranquil, cathedral-like theme with an espresso stained wooden frame to give it its modern tone. The Glory Espresso splits into three sections on the hour to one of the 30 melodies. While opening, the dial reveals 15 glimmering Crystals. The rotating wheel at the bottom holds 4 crystals, making this clock absolutely glorious. Clock is battery quartz operated.