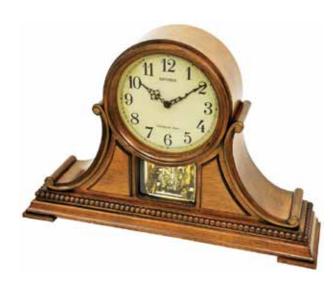

The Timecracker Series has been in our line for over 30 years, and with evident reason. It remains as one of our best motions. The dial splits in half and rotates away from each over and revolves around while revealing 4 more moving elements in the back that rotate as well.

#### 4MH448WU02 **Time Works**

#### WOOD

One of our best selling models of all time is back and it has a new look. The brand new Time Works is wrapped in an rustic-colored wood frame. On the hour, dial splits in two for a magical surprise. Crystals revolve continuously in the rotating pendulum. We added our world-renowned CTS sound system to make this timepiece like no other. Clock is battery quartz operated.