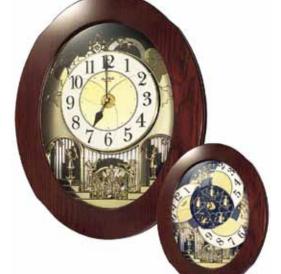

### **Glory Movement**

The Glory Series consist of a dial that splits into 4 Pieces. 3 of the 4 pieces take move and split into different directions while revealing a wheel that resembles a Ferris wheel with cars of glimmering crystals

### 4MH895WU06 Glory Espresso

WOOD

This model has a tranquil, cathedral-like theme with an espresso stained wooden frame to give it its modern tone. The Glory Espresso splits into three sections on the hour to one of the 30 melodies. While opening, the dial reveals 15 glimmering Crystals. The rotating wheel at the bottom holds 4 crystals, making this clock absolutely glorious. Clock is battery quartz operated.