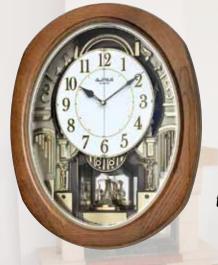

### 4MH847WD06 Joyful Encore

This model is in a class of its own. The eye-catching design fascinates with the motion of the numbers at the top of the hour, as the numbers rotate to reveal crystals and angels. The swinging pendulum on this model keeps this clock in a state of serene motion. Clock rotates through one of 18 melodies that will have you desiring an "encore". Clock is battery quartz operated.