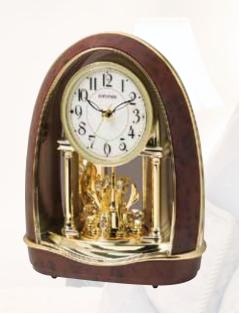

#### 4MH897WU06 Joyful Glory

This model has a tranquil and cathedral-like theme. The Joyful Glory splits into three sections on the hour as one of the 30 melodies play in synchrony. While opening, the dial reveals 15 glimmering crystals. The rotating wheel at the bottom adds an elegant animated look. Clock is battery quartz operated.