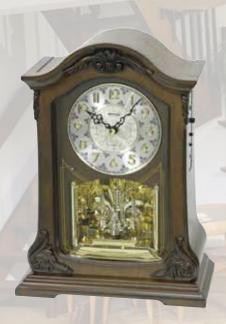

### **Glory Movement**

The Glory Series consist of a dial that splits into 4 Pieces. 3 of the 4 pieces take move and split into different directions while revealing a wheel that resembles a Ferris wheel with cars of glimmering crystals

### 4MH895WU06 Glory Espresso

WOOD

This model has a tranquil, cathedral-like theme with an espresso stained wooden frame to give it its modern tone. The Glory Espresso splits into three sections on the hour to one of the 30 melodies. While opening, the dial reveals 15 glimmering Crystals. The rotating wheel at the bottom holds 4 crystals, making this clock absolutely glorious. Clock is battery quartz operated.

- \* Auto night shut-off
- \* Demonstration button
- \* Volume control
- \* ON/OFF switch
- \* Requires 2 D size batteries

Size: 19.7"H x 15.8"W Weight: 9.9 lbs. Case Pack: 3 pcs. UPC # 009136895061

Plays one of 30 melodies every hour on the hour from 3 different melody selections.