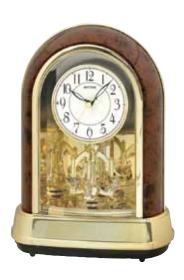

### **Glory Movement**

The Glory Series consist of a dial that splits into 4 Pieces. 3 of the 4 pieces take move and split into different directions while revealing a wheel that resembles a Ferris wheel with cars of glimmering crystals

### 4MH895WU06 Glory Espresso

WOOD

This model has a tranquil, cathedral-like theme with an espresso stained wooden frame to give it its modern tone. The Glory Espresso splits into three sections on the hour to one of the 30 melodies. While opening, the dial reveals 15 glimmering Crystals. The rotating wheel at the bottom holds 4 crystals, making this clock absolutely glorious. Clock is battery quartz operated.

- \* Auto night shut-off
- \* Demonstration button
- \* Volume control
- \* ON/OFF switch
- \* Requires 2 D size batteries

Size: 19.7"H x 15.8"W Weight: 9.9 lbs. Case Pack: 3 pcs. UPC # 009136895061

Plays one of 30 melodies every hour on the hour from 3 different melody selections.