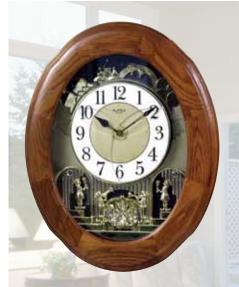

### **Glory Movement**

The Glory Series consist of a dial that splits into 4 Pieces. 3 of the 4 pieces take move and split into different directions while revealing a wheel that resembles a Ferris wheel with cars of glimmering crystals

### 4MH895WU06 Glory Espresso

WOOD

This model has a tranquil, cathedral-like theme with an espresso stained wooden frame to give it its modern tone. The Glory Espresso splits into three sections on the hour to one of the 30 melodies. While opening, the dial reveals 15 glimmering Crystals. The rotating wheel at the bottom holds 4 crystals, making this clock absolutely glorious. Clock is battery quartz operated.