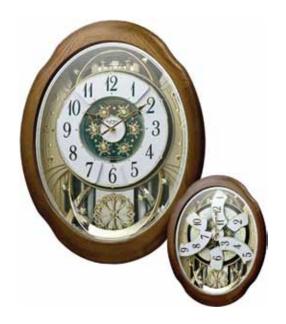

#### 4MH407WU06 Grand Encore II

The eye-catching features fascinate with the architectural structure of the Grand Encore II. At the top of the hour, the numbers rotate in six couples to reveal swans and dancers. The rocking pendulum on this model keeps this clock in motion. It rotates through one of 30 melodies that will have you wanting an "encore". Clock is battery quartz operated.

\* Auto night shut-off

\* Demonstration button

\* Volume control

\* ON/OFF switch

\* Requires 4 D size batteries

Size: 22.0"H x 16.0"W Weight: 11.0 lbs. Case Pack: 2 pcs. UPC # 009136407066

Plays one of 30 melodies every hour on the hour from 3 different melody selections.