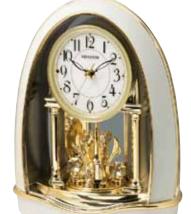

### **Glory Movement**

The Glory Series consist of a dial that splits into 4 Pieces. 3 of the 4 pieces take move and split into different directions while revealing a wheel that resembles a Ferris wheel with cars of glimmering crystals

### 4MH895WU06 Glory Espresso

WOOD

This model has a tranquil, cathedral-like theme with an espresso stained wooden frame to give it its modern tone. The Glory Espresso splits into three sections on the hour to one of the 30 melodies. While opening, the dial reveals 15 glimmering Crystals. The rotating wheel at the bottom holds 4 crystals, making this clock absolutely glorious. Clock is battery quartz operated.

- \* Auto night shut-off
- \* Demonstration button
- \* Volume control
- \* ON/OFF switch
- \* Requires 2 D size batteries

Size: 19.7"H x 15.8"W Weight: 9.9 lbs. Case Pack: 3 pcs. UPC # 009136895061

Plays one of 30 melodies every hour on the hour from 3 different melody selections.

Traumerei
Aura Lee
Air
Beautiful Dreamer
Thais' Meditation
Lorelei
Ballets des Champs-Elysees
Home, Sweet Home, Sweet Home
Greensleeves
Morning Mood - Peer Gynt
My Bonnie Lies Over The Ocean

Nocturne op. 9-2 Sonata fur Klavier K. 545-1 Tale From The Vienna Woods Liebestraum No. 3 Danza Dell'ore Le Cygne (The Swan) Humoresque Four Seasons - Spring

- or -

Aufforderung zum Tanz Canon Four Seasons - Winter Voice Of Spring - or The First Noel
Jingle Bells
Silent Night
Deck The Halls
Joy To The World
We Wish You A
Merry Christmas