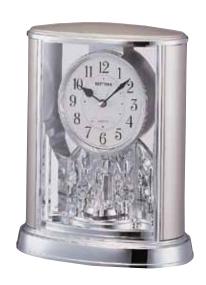

#### 4MH435WR03 Harmony Blessing II

Allow us to enchant you with the new Harmony Blessing II (white). On the hour, the dial splits to reveal colorful bells and musical notes that rotate. The dial rejoins at the bottom then closes back up all while one of 30 melo- dies play. This piece features a rotating pendulum set with crystals. We are blessed to be able to introduce this new addition to our collection of elegant timepieces. Clock is battery quartz operated.

### 4MH423WR23 Harmony Blessing

Allow us to enchant you with the Harmony Blessing. On the hour, the dial splits to reveal colorful bells and music notes that rotate. The dial rejoins at the bottom then closes back up on the top all while 4 LED's light up to one of 30 melodies. Special details such as the crystals on the bezel of the dial bring out the richness of this model. This timepiece features a rotating pendulum set with 4 crystals. We are blessed to be able to introduce this new addition to our fleet of elegant timepieces. Clock is battery quartz operated.