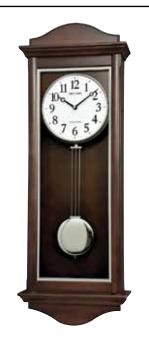

C # 009136229187



Plays one of 28 melodies every hour on the hour from 3 different melody selections.

In The Carden Ave Maria How Great Thou Art Jesus Loves Me What A Friend We Have In Jesus - or -Traumerei Aura Lee Sonata fur Klavier K. 545-1

Amazing Grace

Nocturne op. 9-2 Beautiful Dreamer Danza Dell'ore Home, Sweet Home Four Seasons - Spring Air Lorelei Thais' Meditation Ballets des Champs-Elysees Greensleeves Voice Of Spring

Liebestraum No. 3 My Bonnie Lies Over The Ocean - or -The First Noel

Jingle Bells Silent Night Deck The Halls Joy To The World We Wish You A Merry Christmas

## Wooden Musical Wall Clocks



\* ON/OFF switch

\* Requires 1 D size battery

Size : 39.3"H x 11.7"W Weight : 15.0 lbs. Case Pack : 1 pcs. UPC # 009136742068



### Wooden Musical Wall Clocks

WOOD



#### **CMJ590NR06** WSM Randolph

Finished in a rich espresso stain, the WSM Randolph is truly a tailored piece of artwork. The clock is care-fully crafted in elegant woodwork and intricate details. Our signature WSM movement compliments the careful detail on this clock. The movement allows you to play 16 well-known melodies, an hourly Westminster chime, a 4x4 quarterly chime, or 3 Christmas melodies. Clock is

- \* Hourly strike or quarterly strike
- \* Auto night shut-off
- Demonstration button

battery quartz operated.

- \* Volume control
- \* ON/OFF switch
- \* Requires 2 C and 1 AA size batteries

Size: 30.1"H x 11.0"W Weight: 9.3 lbs. Case Pack: 2 pcs. UPC # 00913690065



Plays one of 19 melodies every hour on the hour from 2 different melody selections, or hourly / quarterly Wes