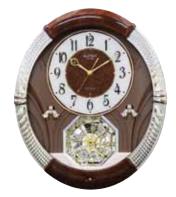

### 4MH895WU06 Glory Espresso

WOOD

This model has a tranquil, cathedral-like theme with an espresso stained wooden frame to give it its modern tone. The Glory Espresso splits into three sections on the hour to one of the 30 melodies. While opening, the dial reveals 15 glimmering Crystals. The rotating wheel at the bottom holds 4 crystals, making this clock absolutely glorious. Clock is battery quartz operated.

- \* Auto night shut-off
- \* Demonstration button
- \* Volume control
- \* ON/OFF switch
- \* Requires 2 D size batteries

Size: 19.7"H x 15.8"W Weight: 9.9 lbs. Case Pack: 3 pcs. UPC # 009136895061

Plays one of 30 melodies every hour on the hour from 3 different melody selections.