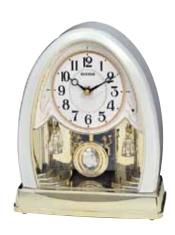

#### 4MH897WU06 Joyful Glory

This model has a tranquil and cathedral-like theme. The Joyful Glory splits into three sections on the hour as one of the 30 melodies play in synchrony. While opening, the dial reveals 15 glimmering crystals. The rotating wheel at the bottom adds an elegant animated look. Clock is battery quartz operated.

- \* Auto night shut-off
- \* Demonstration button
- \* Volume control
- \* ON/OFF switch
- \* Requires 2 D size batteries

Size: 19.7"H x 15.8"W Weight: 9.9 lbs. Case Pack: 3 pcs. UPC # 009136897065

Plays one of 30 melodies every hour on the hour from 3 different melody selections.

America The Beautiful
My Country, Tis of Thee
Aura Lee
Battle Hymn Of The Republic
Lorelei
Beautiful Dreamer
You're A Grand Old Flag
When The Saints Go Marching In
Home, Sweet Home
My Bonnie Lies Over The Ocean
She Wore A Yellow Ribbon
Greensleeves

orAmazing Grace
Canon
In The Garden
Danza Dell'ore
Ave Maria
Nocturne op. 9-2
How Great Thou Art
Tale From The Vienna Woods
Jesus Loves Me
Jesus, Joy Of Man's Desiring
What A Friend We Have In Jesus
Liebestraum No. 3

- or -The First Noel Jingle Bells Silent Night Deck The Halls Joy To The World We Wish You A Merry Christmas