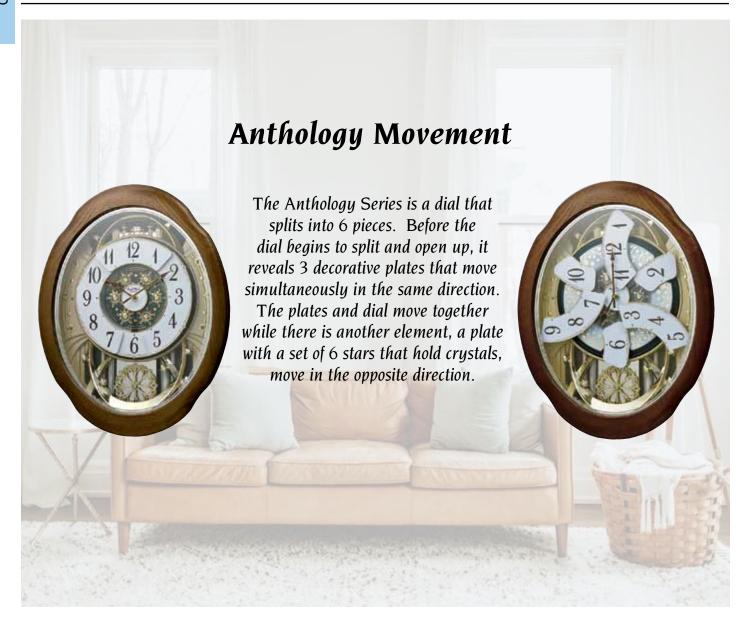

### 4MH869WU06 Anthology Espresso

WOOD

The Anthology Espresso is a remarkably true combination of visuals and harmonic quality. The silver-finished dial is encrusted with 6 crystals, 15 behind the dial, and 16 on the rotating pendulum. On the hour, the dial opens into 6 sections revealing silver-fished instruments and music notes that rotate to one of 30 melodies. This timepiece is encased in a beautifully crafted espresso-finished frame. Clock is battery quartz operated.

- \* Auto night shut-off
- \* Demonstration button
- \* Volume control
- \* ON/OFF switch
- \* Requires 4 D size batteries

Size : 20.9"H x 16.3"W Weight : 9.0 lbs. Case Pack : 3 pcs. UPC # 009136869062