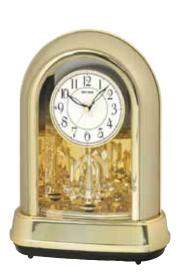

### **Glory Movement**

The Glory Series consist of a dial that splits into 4 Pieces. 3 of the 4 pieces take move and split into different directions while revealing a wheel that resembles a Ferris wheel with cars of glimmering crystals

#### 4MH897WU06 Joyful Glory

This model has a tranquil and cathedral-like theme. The Joyful Glory splits into three sections on the hour as one of the 30 melodies play in synchrony. While opening, the dial reveals 15 glimmering crystals. The rotating wheel at the bottom adds an elegant animated look. Clock is battery quartz operated.

- \* Auto night shut-off
- \* Demonstration button
- \* Volume control
- \* ON/OFF switch
- \* Requires 2 D size batteries

Size: 19.7"H x 15.8"W Weight: 9.9 lbs. Case Pack: 3 pcs. UPC # 009136897065

Plays one of 30 melodies every hour on the hour from 3 different melody selections.