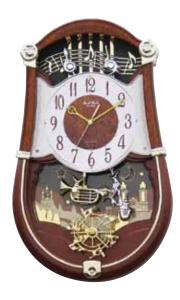

#### 4MH897WU06 Joyful Glory

This model has a tranquil and cathedral-like theme. The Joyful Glory splits into three sections on the hour as one of the 30 melodies play in synchrony. While opening, the dial reveals 15 glimmering crystals. The rotating wheel at the bottom adds an elegant animated look. Clock is battery quartz operated.

- \* Auto night shut-off
- \* Demonstration button
- \* Volume control
- \* ON/OFF switch
- \* Requires 2 D size batteries

Size: 19.7"H x 15.8"W Weight: 9.9 lbs. Case Pack: 3 pcs. UPC # 009136897065

Plays one of 30 melodies every hour on the hour from 3 different melody selections.