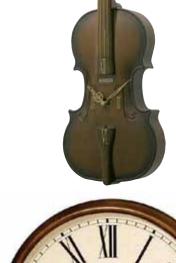

#### 4MH817WD06 **Voyager Classic**

This nautical timepiece sails you through an elegant journey. The 17th Century sailor map gives this model a classical elegant look. On the hour, the map splits in half to reveal four smaller dials that have dolphins and a compass 'bezeled' in multicolored crystals. The clock rotates through 30 beautiful melodies. The rich wooden ship wheel frame puts the final touch on this timepiece.

- \* Auto night shut-off
- \* Demonstration button
- \* Volume control
- \* ON/OFF switch
- \* Requires 2 D size batteries

Size: 25"H x 25"W Weight: 10.9 lbs. Case Pack: 2 pcs. UPC # 009136817605

Traumerei Canon Aura Lee Voice Of Spring Beautiful Dreamer Thais' Meditation