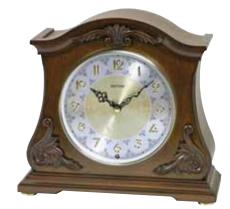

WOOD

This model is in a class of it's own. The eye-catching features fascinate with the architectural structure of this theme. At the top of the hour, the numbers rotate in six couples to reveal a swan and dance theme. The swinging pendulum with crystals on this model keeps this clock in motion. It rotates through one of 30 melodies that will have you wanting an "encore". Clock is battery quartz operated.

- \* Auto night shut-off
- \* Demonstration button
- \* Volume control
- \* ON/OFF switch
- \* Requires 4 D size batteries

Size: 22.0"H x 16.0"W Weight: 11.0 lbs. Case Pack: 2 pcs. UPC # 009136896068

Plays one of 30 melodies every hour on the hour from 3 different melody selections.