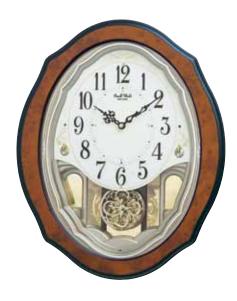

#### Nostalgia Movement

Our Nostalgia Series is one our most popular and best-selling motions. The dial splits into 3 pieces revealing decorative music notes and also a wheel in the back resembling a Ferris wheel with bells or stars as its cars. Each dial intricately split and fit into each other when it opens and closes.

#### 4MH449WU06 **Grand Essence**

- \* Auto night shut-off
- \* Demonstration button
- \* Volume control
- \* ON/OFF switch
- \* Requires 2 D size batteries

Size: 20.7"H x 16.4"W Weight: 10.8 lbs. Case Pack: 3 pcs. UPC # 009136449066