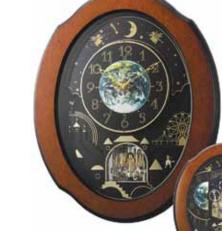

#### 4MH408WU19 Peaceful Cosmos II

We give you the Peaceful Cosmos II. The clocks face, featuring the planet Earth, splits in two to reveal even more splendor beneath. Our CTS Sound System plays one of 30 melodies on the hour to accompany the magic motion movement. The silver frame is complimented beautifully by the Crystal pendulum. Clock is battery quartz operated.

- \* Auto night shut-off
- \* Demonstration button
- \* Volume control
- \* ON/OFF switch
- \* Requires 2 D size batteries

Size: 18.5"H x 15.2"W Weight: 7.3 lbs. Case Pack: 3 pcs. UPC # 009136408193

Plays one of 30 melodies every hour on the hour from 3 different melody selections