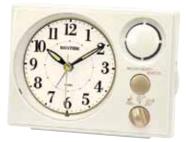

at allows you to pick the melody that you would like to hear every morning. Morning Harmony has 12 different melodies and driven by our popular super silent movement. The clock is battery quartz operated.

> Size: 3.8"H x 5.2"W Weight: 0.4 lbs.

Case Pack : 20 pcs

UPC # 009136402030

\* Melody Fix function

\* Snooze

\* Light

\* Volume control

\* ON/OFF switch

\* Requires 2 AA size batteries



The alarm rings one of 12 melodies from 2 different melody selections at alarm time. It may also play the same melody of your choice at alarm time with the

Morning Mood - Peer Gynt La Primavera (Spring) Jesu, Joy Of Man's Desiring The Nutcracker - Dance Of The Mirlitons

Shall We Gather At The River Nearer My God To Thee Rock Of Ages It is Well With Mu Soul The Old Rugged Cross Amazina Grace



| Total number of melodies to play                                                                        | 1<br>4RH741WR18 - p.53 | 1 (+ Hourly Westminster Chimes)  CMH754NR06 - p.50 |                     | 4RM759WD19 - p.57 | 4RM765WU23 - p.56 |                   | <b>7</b><br>8RMA02WR04 - p.58           | 9 (+ Hourly / Quarterly Westminster Chimes)  CRH165NR06 - p.46 |
|---------------------------------------------------------------------------------------------------------|------------------------|----------------------------------------------------|---------------------|-------------------|-------------------|-------------------|-----------------------------------------|----------------------------------------------------------------|
| CTS (Clarion Tone System) WSM (Westminster Mel