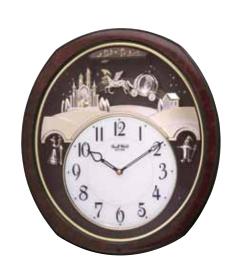

- or -March from Casse-Noisette

Sumphonie No. 7

The Timecracker family now has a prestigious new addition with the Palacio. The clock's dial splits in two revealing more secrets. The theme in the background shows a regal scene of trumpet players inside a palace in gold accents. Our CTS Sound System plays one of 30 melodies on the hour to accompany the magic motion movement. A reddish bronze frame wraps around the clock to give it a royal presence. The touch of the Crystal pendulum compliments the gold accents. Clock is battery quartz operated.