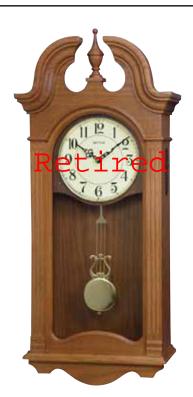

#### Nostalgia Movement

Our Nostalgia Series is one our most popular and best-selling motions. The dial splits into 3 pieces revealing decorative music notes and also a wheel in the back resembling a Ferris wheel with bells or stars as its cars. Each dial intricately split and fit into each other when it opens and closes.

#### 4MH449WU06 **Grand Essence**

- \* Auto night shut-off
- \* Demonstration button
- \* Volume control
- \* ON/OFF switch
- \* Requires 2 D size batteries

Size: 20.7"H x 16.4"W Weight: 10.8 lbs. Case Pack: 3 pcs. UPC # 009136449066

Plays one of 30 melodies every hour on the hour from 3 different melody selections.

Nearer My God To Thee Rock Of Ages It Is Well With My Soul The Old Rugged Cross Blessed Assurance Amazing Grace In The Garden Ave Maria How Great Thou Art