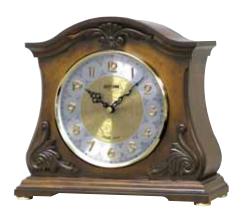

#### 4MH407WU06 Grand Encore II

The eye-catching features fascinate with the architectural structure of the Grand Encore II. At the top of the hour, the numbers rotate in six couples to reveal swans and dancers. The rocking pendulum on this model keeps this clock in motion. It rotates through one of 30 melodies that will have you wanting an "encore". Clock is battery quartz operated.

\* Auto night shut-off

\* Demonstration button

\* Volume control

\* ON/OFF switch

\* Requires 4 D size batteries

Size: 22.0"H x 16.0"W Weight: 11.0 lbs. Case Pack: 2 pcs. UPC # 009136407066

Plays one of 30 melodies every hour on the hour from 3 different melody selections.