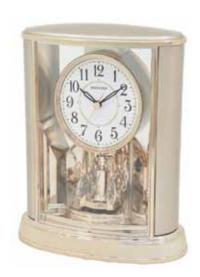

### Blessing Movement

Our Blessing Series Magic Motion splits the dial in half revealing a rotating plate/ wheel that has decorative figures that are on swivels. The dial moves and joins at the bottoms, splits and comesup halfway, moves and joins back at the bottom, and then finally rotates back up into its original place and the dial in the back changes its rotation with every change of direction.

### 4MH414WU06 Joyful Blessing

The Joyful Blessing. On the hour the dial splits to reveal a beautiful story of a couple joining under the heaven. The cherubs rotate and look as they are flying through the sky. The dial rejoins that the bottom then closes back up on the top all while one of 30 melodies play. We are blessed to have the in our fleet of elegant timepieces. Clock is battery quartz operated