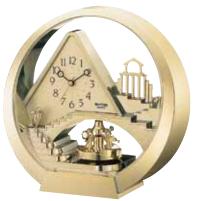

#### Nostalgia Movement

Our Nostalgia Series is one our most popular and best-selling motions. The dial splits into 3 pieces revealing decorative music notes and also a wheel in the back resembling a Ferris wheel with bells or stars as its cars. Each dial intricately split and fit into each other when it opens and closes.

#### 4MH449WU06 **Grand Essence**

- \* Auto night shut-off
- \* Demonstration button
- \* Volume control
- \* ON/OFF switch
- \* Requires 2 D size batteries

Size: 20.7"H x 16.4"W Weight: 10.8 lbs. Case Pack: 3 pcs. UPC # 009136449066