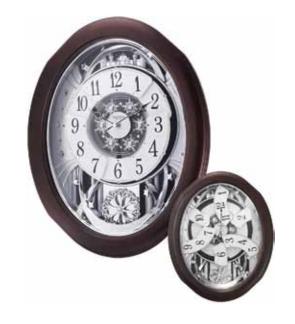

### **Glory Movement**

The Glory Series consist of a dial that splits into 4 Pieces. 3 of the 4 pieces take move and split into different directions while revealing a wheel that resembles a Ferris wheel with cars of glimmering crystals

### 4MH895WU06 Glory Espresso

WOOD

This model has a tranquil, cathedral-like theme with an espresso stained wooden frame to give it its modern tone. The Glory Espresso splits into three sections on the hour to one of the 30 melodies. While opening, the dial reveals 15 glimmering Crystals. The rotating wheel at the bottom holds 4 crystals, making this clock absolutely glorious. Clock is battery quartz operated.

- \* Auto night shut-off
- \* Demonstration button
- \* Volume control
- \* ON/OFF switch
- \* Requires 2 D size batteries

Size: 19.7"H x 15.8"W Weight: 9.9 lbs. Case Pack: 3 pcs. UPC # 009136895061

Plays one of 30 melodies every hour on the hour from 3 different melody selections.