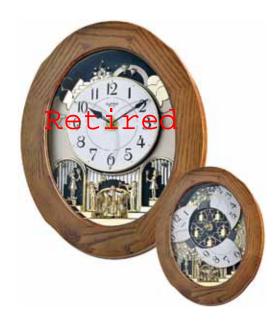

#### 4MH447WU23 Gala III

Come one, come all to this Gala III ...a spectacle at the push of a button or on the top of the hour. Either way, you will see this clock put on a show when the dial rotates down and unveils 3 more Magic Motion driven elements that rotate to one of 30 melodies. The clock is framed with a burl wood look for a classy look. A rotating pendulum wheel at the bottom rotates continuously to add more color to the already fun filled Gala III.

- \* Auto night shut-off
- \* Demonstration button
- \* Volume control
- \* ON/OFF switch
- \* Requires 2 D size batteries

Size: 17.9"H x 14.8"W Weight: 5.5 lbs. Case Pack: 3 pcs. UPC # 009136447239

Plays one of 30 melodies every hour on the hour from 3 different melody selections.

Beautiful Dreamer When The Saints Go Marchina In Amazing Grace Four Seasons - Spring In The Garden Aura Lee Morning Mood - Peer Gynt She Wore A Yellow Ribbon How Great Thou Art Greensleeves - or -Traumerei Liebestraum No. 3 Jesu, Joy Of Man's Desiring Nocturne op. 9-2 Aufforderung zum Tanz Canon Ave Maria Danza Dell'ore Sonata fur Klavier K. 545-1 . w. Voice Of Spring

Tale From The Vienna Woods

- or -The First Noel Jingle Bells Silent Night Deck The Halls Joy To The World We Wish You A Merry Christmas