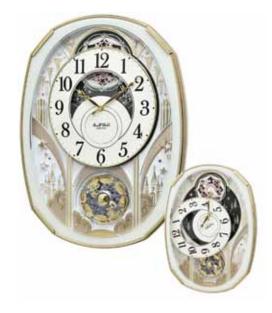

#### **Encore Movement**

Our Encore Series dials are made up of 12 individual oval pieces with a number on each of dial pieces. The dial splits in six pairs and the pairs rotate close to a complete revolution. Behind every number there's a figure and a crustal that are revealed.

#### 4MH407WU06 Grand Encore II

The eye-catching features fascinate with the architectural structure of the Grand Encore II. At the top of the hour, the numbers rotate in six couples to reveal swans and dancers. The rocking pendulum on this model keeps this clock in motion. It rotates through one of 30 melodies that will have you wanting an "encore". Clock is battery quartz operated.