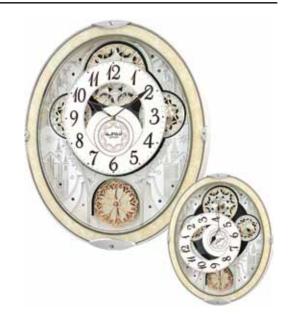

#### **Encore Movement**

Our Encore Series dials are made up of 12 individual oval pieces with a number on each of dial pieces. The dial splits in six pairs and the pairs rotate close to a complete revolution. Behind every number there's a figure and a crustal that are revealed.

#### **Grand Encore Espresso NEW WOOD**

Our new Grand Encore Espresso is wrapped in a beautiful piano finished espresso wood. At the top of the hour, the numbers rotate in six couples to reveal swans and dancers. The rocking pendulum on this model keeps this clock in motion. It rotates through one of 30 melodies that will have you wanting an "encore". Clock is battery quartz operated.