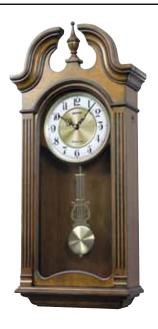

#### **Encore Movement**

Our Encore Series dials are made up of 12 individual oval pieces with a number on each of dial pieces. The dial splits in six pairs and the pairs rotate close to a complete revolution. Behind every number there's a figure and a crustal that are revealed.

#### **Grand Encore Espresso NEW WOOD**

Our new Grand Encore Espresso is wrapped in a beautiful piano finished espresso wood. At the top of the hour, the numbers rotate in six couples to reveal swans and dancers. The rocking pendulum on this model keeps this clock in motion. It rotates through one of 30 melodies that will have you wanting an "encore". Clock is battery quartz operated.

- \* Auto night shut-off
- \* Demonstration button
- \* Volume control
- \* ON/OFF switch
- \* Requires 4 D size batteries

Size: 22.0"H x 16.0"W Weight: 11.0 lbs. Case Pack: 2 UPC # 00913690169

Plays one of 30 melodies every hour on the hour from 3 different melody selections