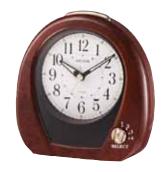

#### **Encore Movement**

Our Encore Series dials are made up of 12 individual oval pieces with a number on each of dial pieces. The dial splits in six pairs and the pairs rotate close to a complete revolution. Behind every number there's a figure and a crustal that are revealed.

#### **Grand Encore Espresso NEW WOOD**

Our new Grand Encore Espresso is wrapped in a beautiful piano finished espresso wood. At the top of the hour, the numbers rotate in six couples to reveal swans and dancers. The rocking pendulum on this model keeps this clock in motion. It rotates through one of 30 melodies that will have you wanting an "encore". Clock is battery quartz operated.

- \* Auto night shut-off
- \* Demonstration button
- \* Volume control
- \* ON/OFF switch
- \* Requires 4 D size batteries

Size: 22.0"H x 16.0"W Weight: 11.0 lbs. Case Pack: 2 UPC # 00913690169

Plays one of 30 melodies every hour on the hour from 3 different melody selections

Jingle Bells Silent Night

America The Beautiful My Country, 'Tis of Thee Aura Lee Battle Hymn Of The Republic

Deck The Halls Lorelei Joy To The World Beautiful Dreamer We Wish You A You're A Grand Old Flag When The Saints Go Marching In Merry Christmas Home, Sweet Home

My Bonnie Lies Over The Ocean She Wore A Yellow Ribbon Greensleeves

- or -Amazing Grace In The Garden Danza Dell'ore Ave Maria Nocturne op. 9-2 How Great Thou Art Tale From The Vienna Woods Jesus, Joy Of Man's Desiring What A Friend We Have In Jesus Liebestraum No. 3