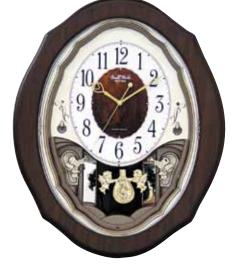

### 4MH895WU06 Glory Espresso

WOOD

This model has a tranquil, cathedral-like theme with an espresso stained wooden frame to give it its modern tone. The Glory Espresso splits into three sections on the hour to one of the 30 melodies. While opening, the dial reveals 15 glimmering Crystals. The rotating wheel at the bottom holds 4 crystals, making this clock absolutely glorious. Clock is battery quartz operated.

- \* Auto night shut-off
- \* Demonstration button
- \* Volume control
- \* ON/OFF switch
- \* Requires 2 D size batteries

Size: 19.7"H x 15.8"W Weight: 9.9 lbs. Case Pack: 3 pcs. UPC # 009136895061

Plays one of 30 melodies every hour on the hour from 3 different melody selections.