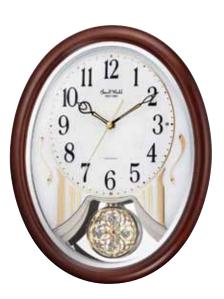

### **Glory Movement**

The Glory Series consist of a dial that splits into 4 Pieces. 3 of the 4 pieces take move and split into different directions while revealing a wheel that resembles a Ferris wheel with cars of glimmering crystals

### 4MH895WU06 Glory Espresso

WOOD

This model has a tranquil, cathedral-like theme with an espresso stained wooden frame to give it its modern tone. The Glory Espresso splits into three sections on the hour to one of the 30 melodies. While opening, the dial reveals 15 glimmering Crystals. The rotating wheel at the bottom holds 4 crystals, making this clock absolutely glorious. Clock is battery quartz operated.