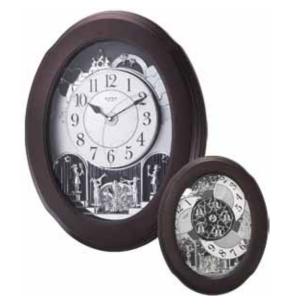

#### 4MH447WU23 Gala III

Come one, come all to this Gala III ...a spectacle at the push of a button or on the top of the hour. Either way, you will see this clock put on a show when the dial rotates down and unveils 3 more Magic Motion driven elements that rotate to one of 30 melodies. The clock is framed with a burl wood look for a classy look. A rotating pendulum wheel at the bottom rotates continuously to add more color to the already fun filled Gala III.

- \* Auto night shut-off
- \* Demonstration button
- \* Volume control
- \* ON/OFF switch
- \* Requires 2 D size batteries

Size: 17.9"H x 14.8"W Weight: 5.5 lbs. Case Pack: 3 pcs. UPC # 009136447239

Plays one of 30 melodies every hour on the hour from 3 different melody selections.

Beautiful Dreamer When The Saints Go Marchina In Amazing Grace Four Seasons - Spring In The Garden Aura Lee Morning Mood - Peer Gynt She Wore A Yellow Ribbon How Great Thou Art Greensleeves - or -Traumerei Liebestraum No. 3 Jesu, Joy Of Man's Desiring Nocturne op. 9-2 Aufforderung zum Tanz Canon Ave Maria Danza Dell'ore Sonata fur Klavier K. 545-1 . w. Voice Of Spring

Tale From The Vienna Woods

- or -The First Noel Jingle Bells Silent Night Deck The Halls Joy To The World We Wish You A Merry Christmas