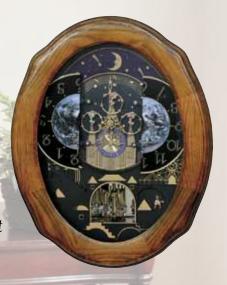

#### 4MH438WU06 **Timecracker Moonlight**

Aura Lee

Lorelei

We are excited to present to you the new Timecracker Moonlight. The clock's face, featuring the planet Earth, splits in two to reveal even more splendor beneath. Our CTS Sound System plays one of 30 melodies on the hour to accompany the magic motion movement. A lavish wooden frame wraps around the clock to give it its elegant presence. The touch of the Crystal pendulum compliments the wooden frame beautifully. Clock is battery quartz operated.

- \* Auto night shut-off
- \* Demonstration button
- \* Volume control
- \* ON/OFF switch
- \* Requires 2 D size batteries

Size: 20.7"H x 16.7"W Weight: 7.8 lbs. Case Pack: 3 pcs. UPC # 009136438060

Plays one of 30 melodies every hour on the hour from 3 different melody selections