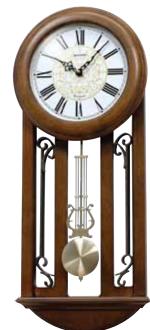

### Blessing Movement

Our Blessing Series Magic Motion splits the dial in half revealing a rotating plate/ wheel that has decorative figures that are on swivels. The dial moves and joins at the bottoms, splits and comesup halfway, moves and joins back at the bottom, and then finally rotates back up into its original place and the dial in the back changes its rotation with every change of direction.

### 4MH414WU06 Joyful Blessing

The Joyful Blessing. On the hour the dial splits to reveal a beautiful story of a couple joining under the heaven. The cherubs rotate and look as they are flying through the sky. The dial rejoins that the bottom then closes back up on the top all while one of 30 melodies play. We are blessed to have the in our fleet of elegant timepieces. Clock is battery quartz operated