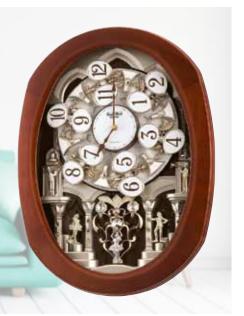

#### 4MH897WU06 Joyful Glory

This model has a tranquil and cathedral-like theme. The Joyful Glory splits into three sections on the hour as one of the 30 melodies play in synchrony. While opening, the dial reveals 15 glimmering crystals. The rotating wheel at the bottom adds an elegant animated look. Clock is battery quartz operated.