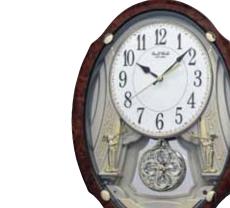

WOOD

This model is in a class of it's own. The eye-catching features fascinate with the architectural structure of this theme. At the top of the hour, the numbers rotate in six couples to reveal a swan and dance theme. The swinging pendulum with crystals on this model keeps this clock in motion. It rotates through one of 30 melodies that will have you wanting an "encore". Clock is battery quartz operated.

- \* Auto night shut-off
- \* Demonstration button
- \* Volume control
- \* ON/OFF switch
- \* Requires 4 D size batteries

Size: 22.0"H x 16.0"W Weight: 11.0 lbs. Case Pack: 2 pcs. UPC # 009136896068

Plays one of 30 melodies every hour on the hour from 3 different melody selections.