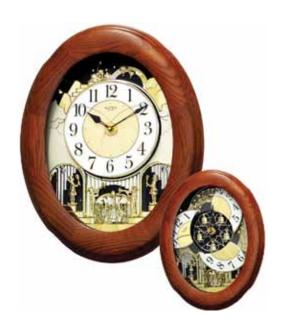

#### 4MH897WU06 Joyful Glory

This model has a tranquil and cathedral-like theme. The Joyful Glory splits into three sections on the hour as one of the 30 melodies play in synchrony. While opening, the dial reveals 15 glimmering crystals. The rotating wheel at the bottom adds an elegant animated look. Clock is battery quartz operated.

- \* Auto night shut-off
- \* Demonstration button
- \* Volume control
- \* ON/OFF switch
- \* Requires 2 D size batteries

Size: 19.7"H x 15.8"W Weight: 9.9 lbs. Case Pack: 3 pcs. UPC # 009136897065

Plays one of 30 melodies every hour on the hour from 3 different melody selections.