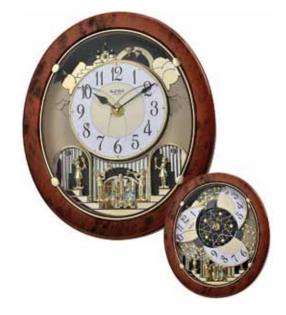

#### 4MH447WU03 Gala Winterfest **NEW**

A spectacle at the push of a button or on the top of the hour is what you get with the Gala Winterfest . Either way, you will see this clock put on a show when the dial rotates down and unveils 3 more Magic Motion driven elements that rotate to one of 30 melodies. The glass is printed with a for a classy look. A rotating pendulum wheel at the bottom rotates continuously.

- \* Auto night shut-off
- \* Demonstration button
- \* Volume control
- \* ON/OFF switch
- \* Requires 2 D size batteries

Size: 17.0"H x 14.0"W Weight: 4.2 lbs. Case Pack: 3 pcs UPC # 009136447031

Plays one of 30 melodies every hour on the hour from 3 different melody selections

Four Seasons - Spring

Liebestraum No. 3

- or -The First Noel

Silent Niaht

Deck The Halls

Joy To The World

We Wish You A

Merry Christmas