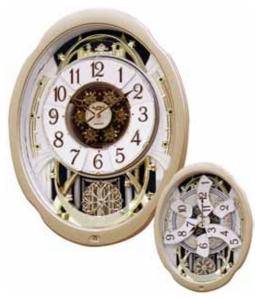

#### **Encore Movement**

Our Encore Series dials are made up of 12 individual oval pieces with a number on each of dial pieces. The dial splits in six pairs and the pairs rotate close to a complete revolution. Behind every number there's a figure and a crustal that are revealed.

#### 4MH407WU06 Grand Encore II

The eye-catching features fascinate with the architectural structure of the Grand Encore II. At the top of the hour, the numbers rotate in six couples to reveal swans and dancers. The rocking pendulum on this model keeps this clock in motion. It rotates through one of 30 melodies that will have you wanting an "encore". Clock is battery quartz operated.

\* Auto night shut-off

\* Demonstration button

\* Volume control

\* ON/OFF switch

\* Requires 4 D size batteries

Size: 22.0"H x 16.0"W Weight: 11.0 lbs. Case Pack: 2 pcs. UPC # 009136407066

Plays one of 30 melodies every hour on the hour from 3 different melody selections.