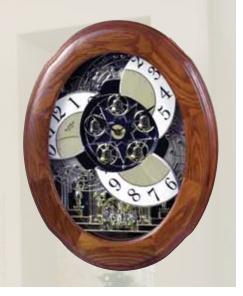

#### **Encore Movement**

Our Encore Series dials are made up of 12 individual oval pieces with a number on each of dial pieces. The dial splits in six pairs and the pairs rotate close to a complete revolution. Behind every number there's a figure and a crustal that are revealed.

#### **Grand Encore Espresso NEW WOOD**

Our new Grand Encore Espresso is wrapped in a beautiful piano finished espresso wood. At the top of the hour, the numbers rotate in six couples to reveal swans and dancers. The rocking pendulum on this model keeps this clock in motion. It rotates through one of 30 melodies that will have you wanting an "encore". Clock is battery quartz operated.