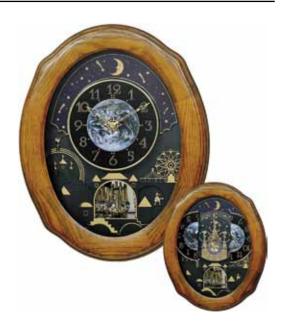

#### 4MH408WU19 Peaceful Cosmos II

We give you the Peaceful Cosmos II. The clocks face, featuring the planet Earth, splits in two to reveal even more splendor beneath. Our CTS Sound System plays one of 30 melodies on the hour to accompany the magic motion movement. The silver frame is complimented beautifully by the Crystal pendulum. Clock is battery quartz operated.

- \* Auto night shut-off
- \* Demonstration button
- \* Volume control
- \* ON/OFF switch
- \* Requires 2 D size batteries

Size: 18.5"H x 15.2"W Weight: 7.3 lbs. Case Pack: 3 pcs. UPC # 009136408193

Plays one of 30 melodies every hour on the hour from 3 different melody selections