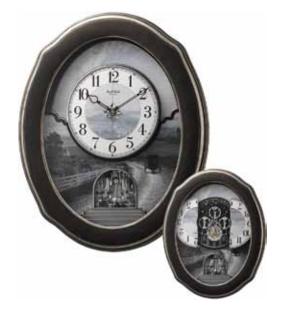

#### **Encore Movement**

Our Encore Series dials are made up of 12 individual oval pieces with a number on each of dial pieces. The dial splits in six pairs and the pairs rotate close to a complete revolution. Behind every number there's a figure and a crustal that are revealed.

#### 4MH407WU06 Grand Encore II

The eye-catching features fascinate with the architectural structure of the Grand Encore II. At the top of the hour, the numbers rotate in six couples to reveal swans and dancers. The rocking pendulum on this model keeps this clock in motion. It rotates through one of 30 melodies that will have you wanting an "encore". Clock is battery quartz operated.