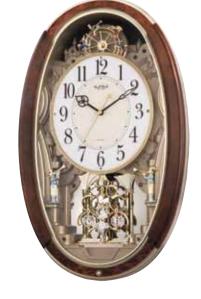

### **Glory Movement**

The Glory Series consist of a dial that splits into 4 Pieces. 3 of the 4 pieces take move and split into different directions while revealing a wheel that resembles a Ferris wheel with cars of glimmering crystals

### 4MH895WU06 Glory Espresso

WOOD

This model has a tranquil, cathedral-like theme with an espresso stained wooden frame to give it its modern tone. The Glory Espresso splits into three sections on the hour to one of the 30 melodies. While opening, the dial reveals 15 glimmering Crystals. The rotating wheel at the bottom holds 4 crystals, making this clock absolutely glorious. Clock is battery quartz operated.

- \* Auto night shut-off
- \* Demonstration button
- \* Volume control
- \* ON/OFF switch
- \* Requires 2 D size batteries

Size: 19.7"H x 15.8"W Weight: 9.9 lbs. Case Pack: 3 pcs. UPC # 009136895061

Plays one of 30 melodies every hour on the hour from 3 different melody selections.