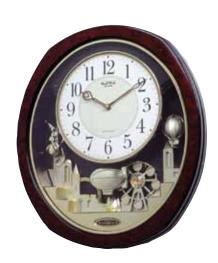

#### 4MH886WD02 Gadget

We give you the Gadget. It reads the temperature, moisture, has motion, and it tells time. On the hour, the gears take move, meanwhile the dial takes a full revolution around while playing one of 30 melodies. Designed beautifully with a continuous rotating gear at the bottom and 6 Crystals. Clock is battery quartz operated.