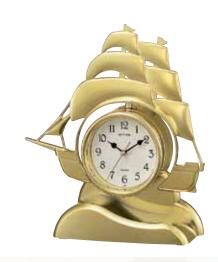

#### 4MH817WD06 **Voyager Classic**

This nautical timepiece sails you through an elegant journey. The 17th Century sailor map gives this model a classical elegant look. On the hour, the map splits in half to reveal four smaller dials that have dolphins and a compass 'bezeled' in multicolored crystals. The clock rotates through 30 beautiful melodies. The rich wooden ship wheel frame puts the final touch on this timepiece.