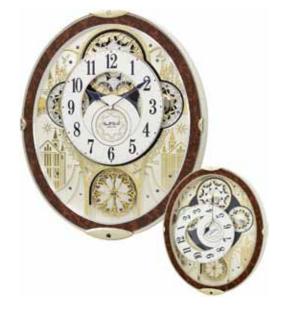

### **Glory Movement**

The Glory Series consist of a dial that splits into 4 Pieces. 3 of the 4 pieces take move and split into different directions while revealing a wheel that resembles a Ferris wheel with cars of glimmering crystals

### 4MH895WU06 Glory Espresso

WOOD

This model has a tranquil, cathedral-like theme with an espresso stained wooden frame to give it its modern tone. The Glory Espresso splits into three sections on the hour to one of the 30 melodies. While opening, the dial reveals 15 glimmering Crystals. The rotating wheel at the bottom holds 4 crystals, making this clock absolutely glorious. Clock is battery quartz operated.