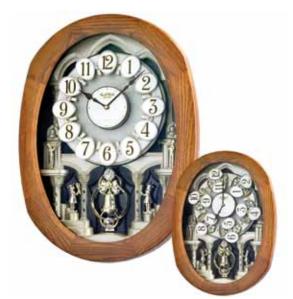

#### **Encore Movement**

Our Encore Series dials are made up of 12 individual oval pieces with a number on each of dial pieces. The dial splits in six pairs and the pairs rotate close to a complete revolution. Behind every number there's a figure and a crustal that are revealed.

#### **Grand Encore Espresso NEW WOOD**

Our new Grand Encore Espresso is wrapped in a beautiful piano finished espresso wood. At the top of the hour, the numbers rotate in six couples to reveal swans and dancers. The rocking pendulum on this model keeps this clock in motion. It rotates through one of 30 melodies that will have you wanting an "encore". Clock is battery quartz operated.