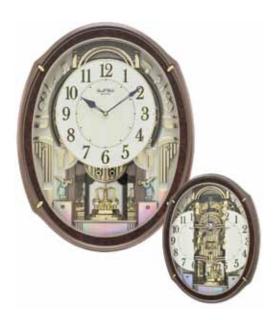

#### **Encore Movement**

Our Encore Series dials are made up of 12 individual oval pieces with a number on each of dial pieces. The dial splits in six pairs and the pairs rotate close to a complete revolution. Behind every number there's a figure and a crustal that are revealed.

### 4MH847WD06 Joyful Encore

This model is in a class of its own. The eye-catching design fascinates with the motion of the numbers at the top of the hour, as the numbers rotate to reveal crystals and angels. The swinging pendulum on this model keeps this clock in a state of serene motion. Clock rotates through one of 18 melodies that will have you desiring an "encore". Clock is battery quartz operated.