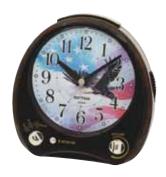

IES IN EITHER: A - CLARION TONE SOUND B - HARMONICA SOUND

Joy To The World We Wish You A Merry Christmas

Plays one of 30 melodies every

melody selections

hour on the hour from 3 different

(Melodies same as 4RM769WR23

Harmonic Morning shown above



### 4RM770WU23 **Patriotic Morning**

With the Bald Eagle in flight on the dial, Patriotic Morning lets you wake up to one of 30 melodies. 12 melodies in both CLARION TONE SOUND and HARMONICA SOUND and 6 Christmas in HARMONICA SOUND for a total of 30 melodies. The dial-in front makes it easy to switch melody and to play the melody with the monitor button.

\* Demonstration Size: 5.4"H x 5.2"W \* Volume control Weight: 0.6 lbs. \* Snooze Case Pack: 40 pcs \* Light UPC # 009136770238

\* ON/OFF switch

\* Requires 2 AA size batteries









### 4RM758WD23 **Joyful Morning**

Be thankful to wake up another "Joyful Morning". Keep this alarm model near your bed side to awake to one of 4 Hymns. Clock is battery quartz operated.

- \* Easy To Set Alarm
- \* Volume control
- \* ON/OFF switch
- \* Requires 2 AA size batteries

Size: 5.3"H x 5.1"W Weight: 0.5 lbs. Case Pack: 40 pcs. UPC # 009136758236



#### Plays one of 4 melodies

In The Garden Amazing Grace What A Friend We Have In Jesus





#### 8RM402WU03 **Morning Harmony**

Our newest member of the Melody Alarm Clocks. This model is equipped with the "melody fix" function that allows you to pick the melody that you would like to hear every morning. Morning Harmony has 12 different melodies and driven by our popular super silent movement. The clock is battery quartz operate