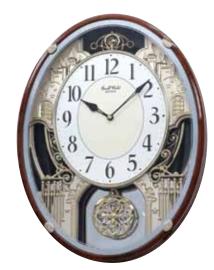

#### **Grand Encore Espresso NEW WOOD**

Our new Grand Encore Espresso is wrapped in a beautiful piano finished espresso wood. At the top of the hour, the numbers rotate in six couples to reveal swans and dancers. The rocking pendulum on this model keeps this clock in motion. It rotates through one of 30 melodies that will have you wanting an "encore". Clock is battery quartz operated.

- \* Auto night shut-off
- \* Demonstration button
- \* Volume control
- \* ON/OFF switch
- \* Requires 4 D size batteries

Size: 22.0"H x 16.0"W Weight: 11.0 lbs. Case Pack: 2 UPC # 00913690169

Plays one of 30 melodies every hour on the hour from 3 different melody selections