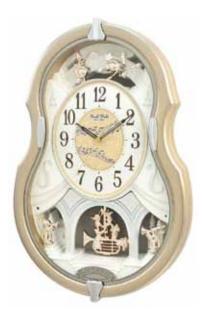

#### **Encore Movement**

Our Encore Series dials are made up of 12 individual oval pieces with a number on each of dial pieces. The dial splits in six pairs and the pairs rotate close to a complete revolution. Behind every number there's a figure and a crustal that are revealed.

#### 4MH901WU06

#### **Grand Encore Espresso NEW WOOD**

Our new Grand Encore Espresso is wrapped in a beautiful piano finished espresso wood. At the top of the hour, the numbers rotate in six couples to reveal swans and dancers. The rocking pendulum on this model keeps this clock in motion. It rotates through one of 30 melodies that will have you wanting an "encore". Clock is battery quartz operated.