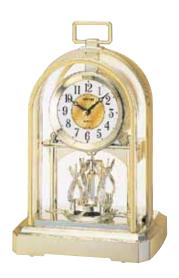

### Blessing Movement

Our Blessing Series Magic Motion splits the dial in half revealing a rotating plate/ wheel that has decorative figures that are on swivels. The dial moves and joins at the bottoms, splits and comesup halfway, moves and joins back at the bottom, and then finally rotates back up into its original place and the dial in the back changes its rotation with every change of direction.

### 4MH414WU06 Joyful Blessing

The Joyful Blessing. On the hour the dial splits to reveal a beautiful story of a couple joining under the heaven. The cherubs rotate and look as they are flying through the sky. The dial rejoins that the bottom then closes back up on the top all while one of 30 melodies play. We are blessed to have the in our fleet of elegant timepieces. Clock is battery quartz operated