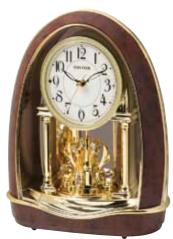

### 4MH869WU06 Anthology Espresso

WOOD

The Anthology Espresso is a remarkably true combination of visuals and harmonic quality. The silver-finished dial is encrusted with 6 crystals, 15 behind the dial, and 16 on the rotating pendulum. On the hour, the dial opens into 6 sections revealing silver-fished instruments and music notes that rotate to one of 30 melodies. This timepiece is encased in a beautifully crafted espresso-finished frame. Clock is battery quartz operated.