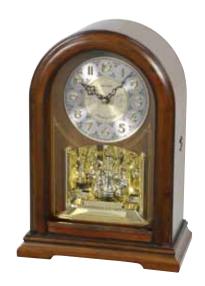

#### **Encore Movement**

Our Encore Series dials are made up of 12 individual oval pieces with a number on each of dial pieces. The dial splits in six pairs and the pairs rotate close to a complete revolution. Behind every number there's a figure and a crustal that are revealed.

#### 4MH901WU06

#### **Grand Encore Espresso NEW WOOD**

Our new Grand Encore Espresso is wrapped in a beautiful piano finished espresso wood. At the top of the hour, the numbers rotate in six couples to reveal swans and dancers. The rocking pendulum on this model keeps this clock in motion. It rotates through one of 30 melodies that will have you wanting an "encore". Clock is battery quartz operated.

- \* Auto night shut-off
- \* Demonstration button
- \* Volume control
- \* ON/OFF switch
- \* Requires 4 D size batteries

Size: 22.0"H x 16.0"W Weight: 11.0 lbs. Case Pack: 2 UPC # 00913690169

Plays one of 30 melodies every hour on the hour from 3 different melody selections