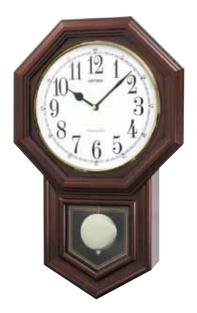

### **Glory Movement**

The Glory Series consist of a dial that splits into 4 Pieces. 3 of the 4 pieces take move and split into different directions while revealing a wheel that resembles a Ferris wheel with cars of glimmering crystals

### 4MH895WU06 Glory Espresso

WOOD

This model has a tranquil, cathedral-like theme with an espresso stained wooden frame to give it its modern tone. The Glory Espresso splits into three sections on the hour to one of the 30 melodies. While opening, the dial reveals 15 glimmering Crystals. The rotating wheel at the bottom holds 4 crystals, making this clock absolutely glorious. Clock is battery quartz operated.

- \* Auto night shut-off
- \* Demonstration button
- \* Volume control
- \* ON/OFF switch
- \* Requires 2 D size batteries

Size: 19.7"H x 15.8"W Weight: 9.9 lbs. Case Pack: 3 pcs. UPC # 009136895061

Plays one of 30 melodies every hour on the hour from 3 different melody selections.