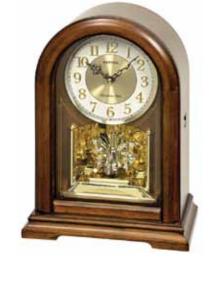

### **Glory Movement**

The Glory Series consist of a dial that splits into 4 Pieces. 3 of the 4 pieces take move and split into different directions while revealing a wheel that resembles a Ferris wheel with cars of glimmering crystals

### 4MH895WU06 Glory Espresso

WOOD

This model has a tranquil, cathedral-like theme with an espresso stained wooden frame to give it its modern tone. The Glory Espresso splits into three sections on the hour to one of the 30 melodies. While opening, the dial reveals 15 glimmering Crystals. The rotating wheel at the bottom holds 4 crystals, making this clock absolutely glorious. Clock is battery quartz operated.

- \* Auto night shut-off
- \* Demonstration button
- \* Volume control
- \* ON/OFF switch
- \* Requires 2 D size batteries

Size: 19.7"H x 15.8"W Weight: 9.9 lbs. Case Pack: 3 pcs. UPC # 009136895061

Plays one of 30 melodies every hour on the hour from 3 different melody selections.