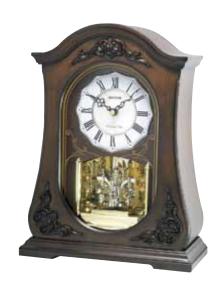

### **Glory Movement**

The Glory Series consist of a dial that splits into 4 Pieces. 3 of the 4 pieces take move and split into different directions while revealing a wheel that resembles a Ferris wheel with cars of glimmering crystals

### 4MH895WU06 Glory Espresso

WOOD

This model has a tranquil, cathedral-like theme with an espresso stained wooden frame to give it its modern tone. The Glory Espresso splits into three sections on the hour to one of the 30 melodies. While opening, the dial reveals 15 glimmering Crystals. The rotating wheel at the bottom holds 4 crystals, making this clock absolutely glorious. Clock is battery quartz operated.

- \* Auto night shut-off
- \* Demonstration button
- \* Volume control
- \* ON/OFF switch
- \* Requires 2 D size batteries

Size: 19.7"H x 15.8"W Weight: 9.9 lbs. Case Pack: 3 pcs. UPC # 009136895061

Plays one of 30 melodies every hour on the hour from 3 different melody selections.