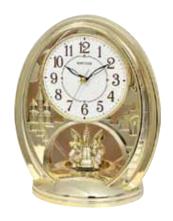

### **Glory Movement**

The Glory Series consist of a dial that splits into 4 Pieces. 3 of the 4 pieces take move and split into different directions while revealing a wheel that resembles a Ferris wheel with cars of glimmering crystals

### 4MH895WU06 Glory Espresso

WOOD

This model has a tranquil, cathedral-like theme with an espresso stained wooden frame to give it its modern tone. The Glory Espresso splits into three sections on the hour to one of the 30 melodies. While opening, the dial reveals 15 glimmering Crystals. The rotating wheel at the bottom holds 4 crystals, making this clock absolutely glorious. Clock is battery quartz operated.